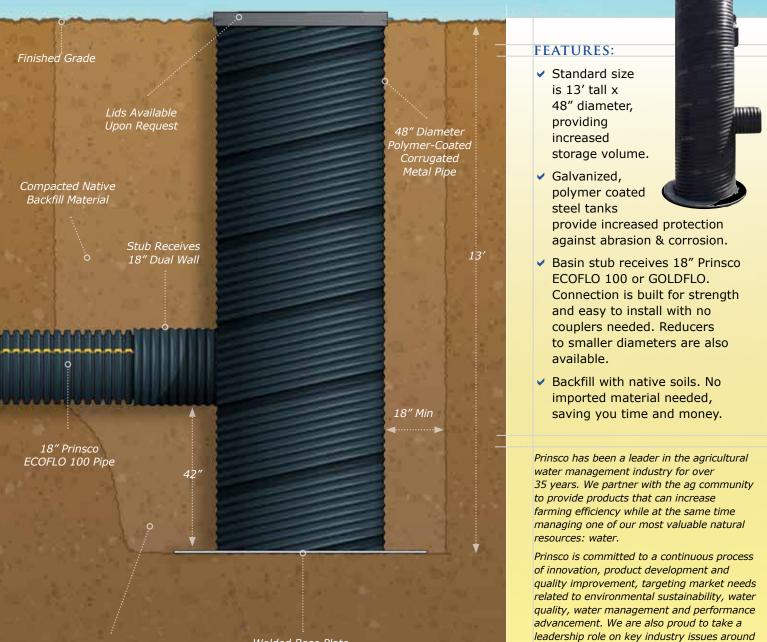

# AG CATCH BASIN

Your subsurface water management system can only function as well as its outlet. So if the grade on your system won't allow for a gravity flow outlet, Prinsco's agricultural catch basin provides the perfect solution. They are built from polymer coated corrugated metal and provide strength and durability for years of trouble-free service. Coupled with Prinsco's ECOFLO® 100 and GOLDLINE® products, they provide a water management system that is engineered with integrity!

Area Critical for Stub Support Welded Base Plate

Undisturbed Soil

Scan for more information, technical documents, specifications,

land use and water table management.

## AG CATCH BASIN

|  | • 1, 2', & 3' vertical extensions are available. |             | • Galvanized lids with removable stands are available. |   |  |
|--|--------------------------------------------------|-------------|--------------------------------------------------------|---|--|
|  |                                                  |             |                                                        |   |  |
|  | DESCRIPTION NUMBER                               |             |                                                        |   |  |
|  | 48" X 13' CATCH BASIN W/ 18" STUB AND BOTTOM     | CBCMP481318 | CONTACT YOUR LOCAL PRINSCO                             |   |  |
|  | 48" DIA 1' VERTICAL EXTENSION                    | CBCMPR48112 | REPRESENTATIVE FOR MORE INFORMATIO                     | Ν |  |
|  | 48" DIA 2' VERTICAL EXTENSION                    | CBCMPR48212 | ABOUT PUMPS AND PUMP SUPPLIERS.                        |   |  |
|  | 48" DIA 3' VERTICAL EXTENSION                    | CBCMPR48312 |                                                        |   |  |
|  | 48" GALVANIZED LID W/ STAND                      | CBCMPL48    |                                                        |   |  |
|  | 1<br>                                            |             |                                                        |   |  |