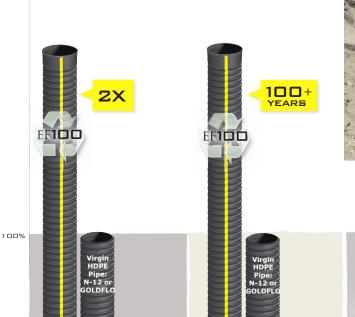

100 year service life – an unprecedented performance level for any drainage pipe on the market today!

With ECOFLO 1  $\square$  at the core of your drainage system, your farm's green future can be passed on from generation to generation. Now is the time to go green by choosing gold!

SERVICE LIFE: While standard dual-wall HDPE has proven to last 50+ years, ECOFLO1□□ now offers an unprecedented 100+ year service life.