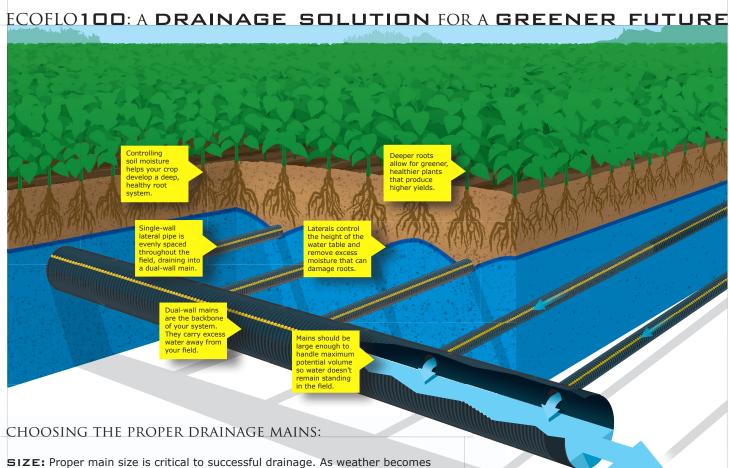

# GOLD = A GREENER FIELD

The average drainage system designed with Prinsco pipe will help improve overall crop health and productivity.

## GOLD = A GREENER FUTURE

A drainage system backbone designed with high performance ECOFLO1 will ensure your farm's green future for at least 100 years... or many generations to come.

WWW.PRINSCO.COM | 800.992.1725

EF100

\*See our ECOFLO100 Product Page and Technical Notes at www.prinsco.com for more details.

more unpredictable, we encourage you to plan for current and future drainage needs. ECOFLO1□□ is available in the most common main diameters of 12" - 30".

**PERFORMANCE:** Dual-wall HDPE has proven to be a high performance choice for drainage mains. ECOFLO1 

meets or exceeds the material performance and matches the burial depth standards of all dual-wall HDPE mains on the market today.