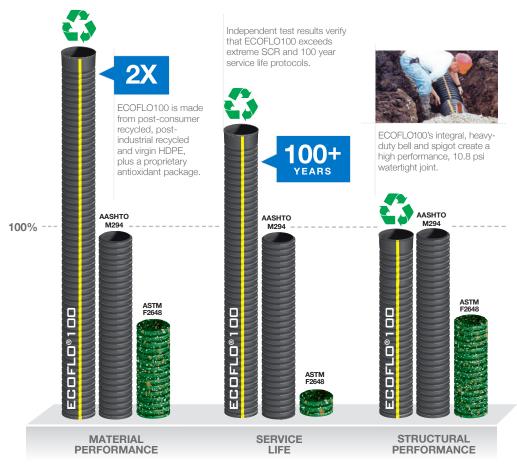

# **Material Performance**

ECOFLO®100 is engineered using a proprietary resin blending technology to ensure premium stress crack resistance (SCR). In fact, independent tests have verified that ECOFLO100's material performance vastly exceeds the requirements of AASHTO M294. That's remarkable considering that ECOFLO100 is made from partially recycled content.

### Service Life

ECOFLO100 has been independently tested and verified to meet the rigorous 100 year service life protocol — an unprecedented standard for greenfriendly pipe. That is made possible, in part, by our proprietary antioxidant package, which effectively erases the cycle history of our recycled blend and eliminates the chance for chemical degradation.

### **Structural Performance**

ECOFLO100 is a corrugated dual-wall pipe made from high density polyethylene (HDPE), which is proven to provide the same level of long-term structural performance you have come to expect from traditional virgin AASHTO M294 pipe.