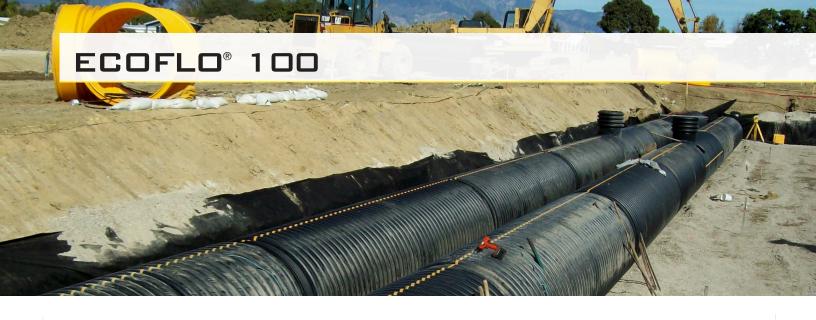

# STORMWATER SOLUTIONS / COLLECTION & CONVEYENCE / DUAL-WALL

## ECOFLO<sup>∉</sup> 100

ECOFLO®100 is an industry first: a high density polyethylene pipe containing a mimimum of 40% recycled HDPE and engineered to provide a 100 year service life. It offers material performance exceeding the requirements of AASHTO M294 or ASTM F2306, and is the ideal choice for high-volume watertight gravity-flow drainage applications where an environmentally conscious product is in demand.