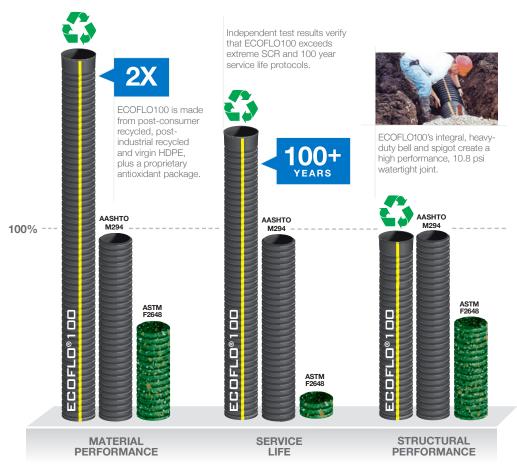

## **Material Performance**

ECOFLO®100 is engineered using a proprietary resin blending technology to ensure premium stress crack resistance (SCR). In fact, independent tests have verified that ECOFLO100's material performance vastly exceeds the requirements of AASHTO M294. That's remarkable considering that ECOFLO100 is made from partially recycled content.

### **Service Life**

ECOFLO100 has been independently tested and verified to meet the rigorous 100 year service life protocol — an unprecedented standard for greenfriendly pipe. That is made possible, in part, by our proprietary antioxidant package, which effectively erases the cycle history of our recycled blend and eliminates the chance for chemical degradation.

### **Structural Performance**

ECOFLO100 is a corrugated dual-wall pipe made from high density polyethylene (HDPE), which is proven to provide the same level of long-term structural performance you have come to expect from traditional virgin AASHTO M294 pipe.