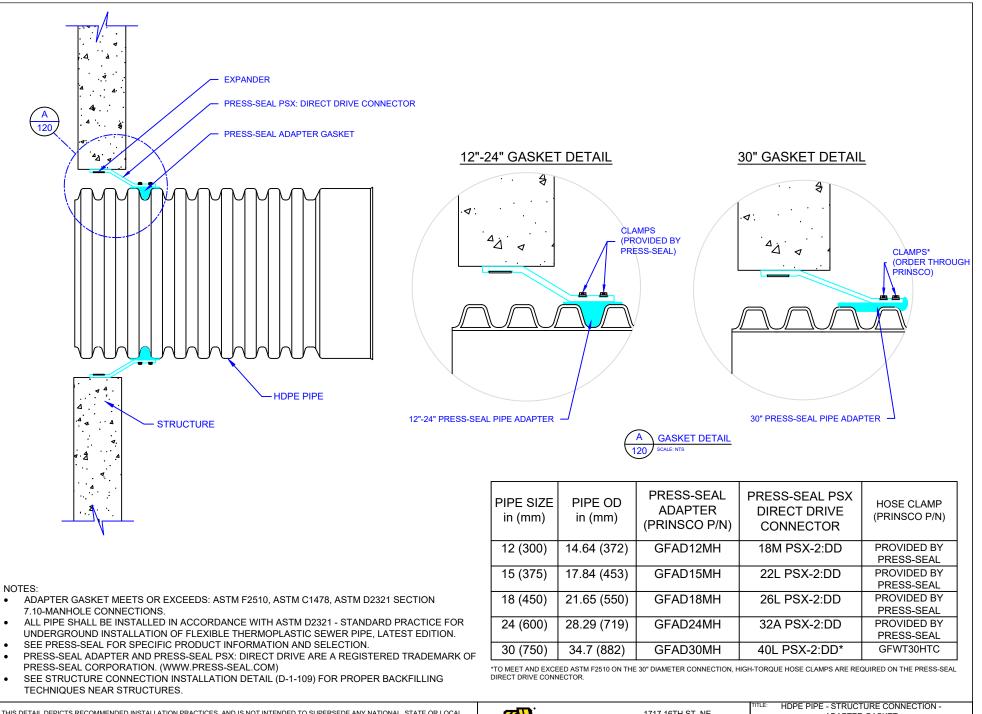

THIS DETAIL DEPICTS RECOMMENDED INSTALLATION PRACTICES AND IS NOT INTENDED TO SUPERSEDE ANY NATIONAL, STATE OR LOCAL SPECIFICATIONS. PRINSCO BEARS NO RESPONSIBILITY FOR ANY ALTERATIONS, REVISION AND/OR DEVIATION FROM THIS STANDARD DETAIL. PRINSCO HAS NOT PERFORMED ANY ENGINEERING OR DESIGN SERVICE FOR THIS PROJECT. THE DESIGN ENGINEER SHALL REVIEW THESE DETAILS PRIOR TO CONSTRUCTION TO VERIFY SUITABILITY. @ PRINSCO, INC. 1717 16TH ST. NE WILLMAR, MN 56201 www.prinsco.com

Prinsco

IANAGEMENT SOLUTIONS

|  | TITLE: HDPE PIPE - STRUCTURE CONNECTION -   ADAPTER GASKET |     |        |           |                 |
|--|------------------------------------------------------------|-----|--------|-----------|-----------------|
|  |                                                            |     |        |           |                 |
|  | DRAWN BY:                                                  | AED | DATE:  | 02-Aug-22 | DRAWING NUMBER: |
|  | SCALE:                                                     | NTS | SHEET: | 1 OF 1    | D-1-120         |