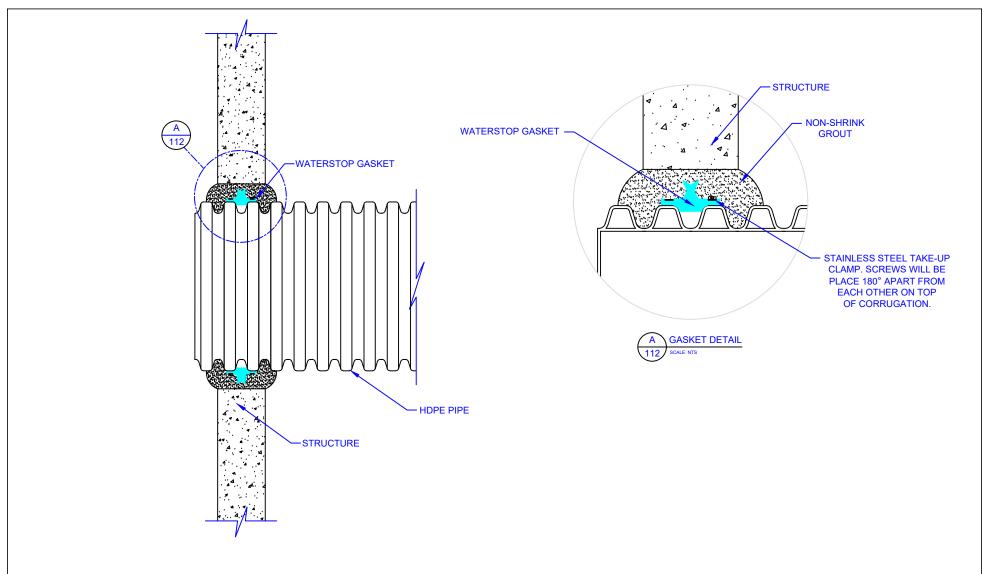

## NOTES

- ALL PIPE SHALL BE INSTALLED IN ACCORDANCE WITH ASTM D2321 STANDARD PRACTICE FOR UNDERGROUND INSTALLATION OF FLEXIBLE THERMOPLASTIC SEWER PIPE, LATEST EDITION.
- DUE TO SLIGHT DIFFERENCES IN PRINSCO'S MANUFACTURING EQUIPMENT, 18"-48" (450-1200 mm)
  DIAMETER PIPE HAS MINOR DIAMETRICAL DIFFERENCES BETWEEN THE WESTCOAST AND THE
  MIDWEST. DUE TO THESE DIFFERENCES PLEASE VERIFY DIMENSIONS BEFORE ORDERING ANY
  WATERSTOP PRODUCT.
- SEE WATERSTOP FOR FOR SPECIFIC PRODUCT INFORMATION AND SELECTION.
- WATERSTOP IS A REGISTERED TRADEMARK OF PRESS-SEAL CO. (WWW.PRESS-SEAL.COM)
- SEE STRUCTURE CONNECTION INSTALLATION DETAIL (D-1-109) FOR PROPER BACKFILL TECHNIQUES NEAR STRUCTURES.

THIS DETAIL DEPICTS RECOMMENDED INSTALLATION PRACTICES AND IS NOT INTENDED TO SUPERSEDE ANY NATIONAL, STATE OR LOCAL SPECIFICATIONS. PRINSCO BEARS NO RESPONSIBILITY FOR ANY ALTERATIONS, REVISION AND/OR DEVIATION FROM THIS STANDARD DETAIL. PRINSCO HAS NOT PERFORMED ANY ENGINEERING OR DESIGN SERVICE FOR THIS PROJECT. THE DESIGN ENGINEER SHALL REVIEW THESE DETAILS PRIOR TO CONSTRUCTION TO VERIFY SUITABILITY. © PRINSCO, INC.