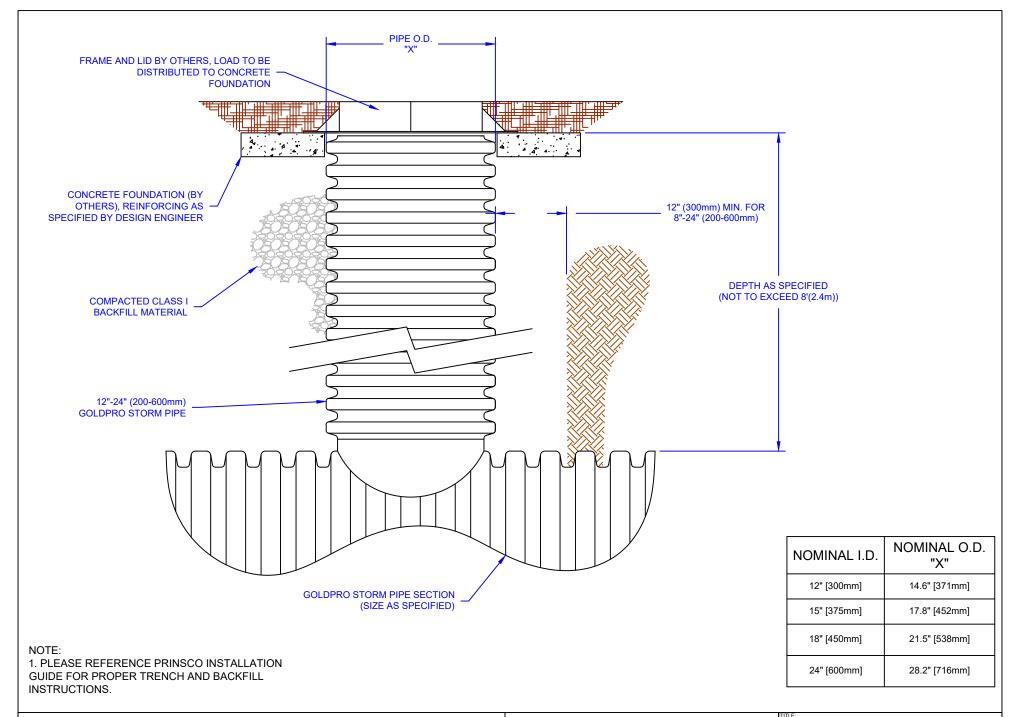

1717 16TH ST. NE WILLMAR, MN 56201 www.prinsco.com HP PIPE - ACCESS RISER INSTALLATION

| RAWN BY: | DJW | DATE:  | 20-May-20 | DRAWING NUMBER: |
|----------|-----|--------|-----------|-----------------|
| CALE:    | NTS | SHEET: | 1 OF 1    | D-2-104         |