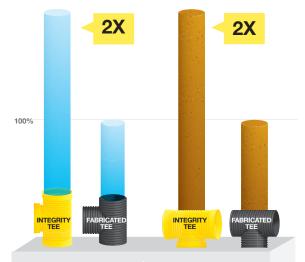

#### Watertight Performance

INTEGRITY TEES are completely seamless with an integral bell for the highest level of watertight performance of any commercial fitting on the market.

#### Structural Performance

INTEGRITY TEES have a highly durable, thick-ribbed exterior for extreme structural performance and greater burial depths.

| 800.992.1 | 725 |
|-----------|-----|
|-----------|-----|