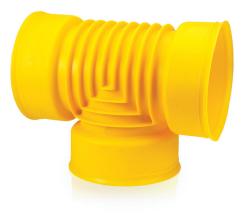

## INTEGRITY<sup>®</sup> TEE

Prinsco's Integrity Tees feature a breakthrough seamless design offering unsurpassed watertight and structural performance. These patent-pending fittings were designed specifically to allow for increased cover heights and greater strength for AASHTO H-25 vehicular loads while consistently providing watertight performance.

#### Watertight Performance

INTEGRITY TEES are completely seamless with an integral bell for the highest level of watertight performance of any commercial fitting on the market.

#### Structural Performance

INTEGRITY TEES have a highly durable, thick-ribbed exterior for extreme structural performance and greater burial depths.

| 800.992.1 | 725 |
|-----------|-----|
|-----------|-----|