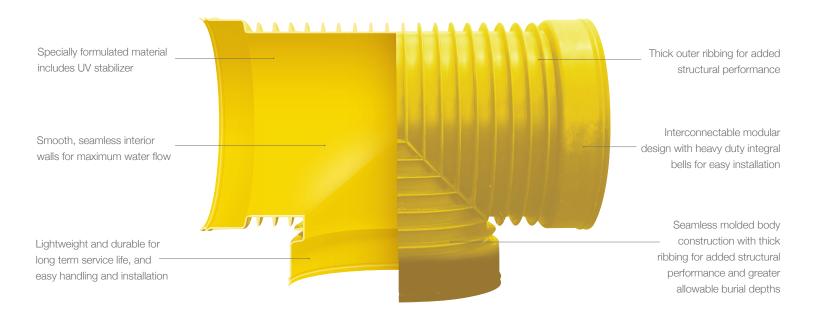

## INTEGRITY<sup>®</sup> TEE

Prinsco's Integrity Tees feature a breakthrough seamless design offering unsurpassed watertight and structural performance. These patent-pending fittings were designed specifically to allow for increased cover heights and greater strength for AASHTO H-25 vehicular loads while consistently providing watertight performance.

#### Watertight Performance

INTEGRITY TEES are completely seamless with an integral bell for the highest level of watertight performance of any commercial fitting on the market.

#### Structural Performance

INTEGRITY TEES have a highly durable, thick-ribbed exterior for extreme structural performance and greater burial depths.

| 800.992.1 | 725 |
|-----------|-----|
|-----------|-----|