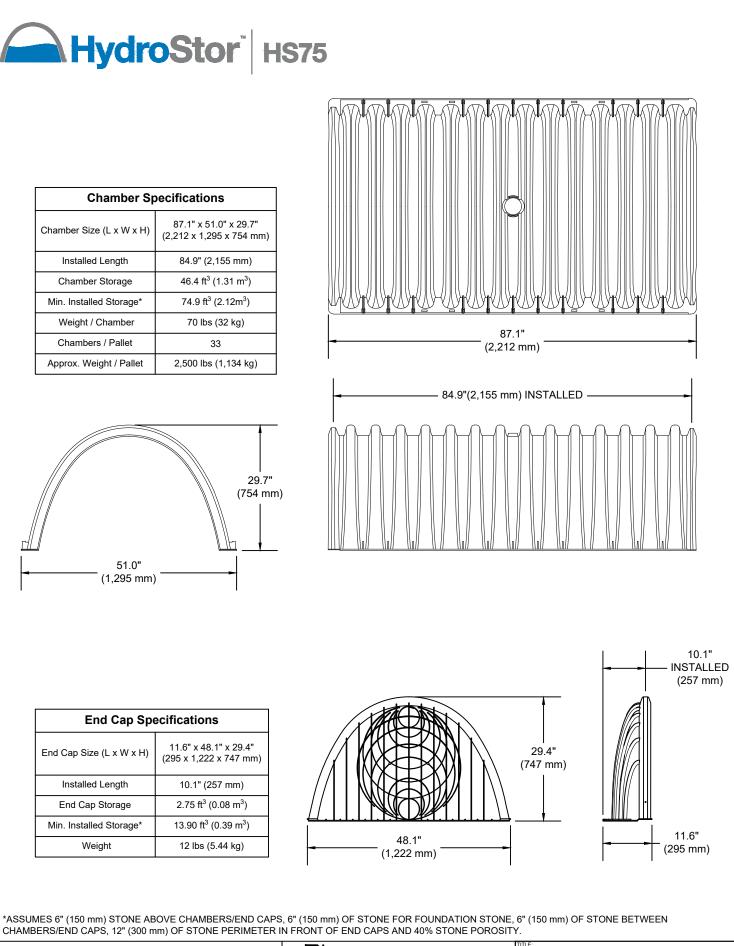

| Chamber Specifications   |                                                   |  |  |  |
|--------------------------|---------------------------------------------------|--|--|--|
| Chamber Size (L x W x H) | 87.1" x 51.0" x 29.7"<br>(2,212 x 1,295 x 754 mm) |  |  |  |
| Installed Length         | 84.9" (2,155 mm)                                  |  |  |  |
| Chamber Storage          | 46.4 ft <sup>3</sup> (1.31 m <sup>3</sup> )       |  |  |  |
| Min. Installed Storage*  | 74.9 ft <sup>3</sup> (2.12m <sup>3</sup> )        |  |  |  |
| Weight / Chamber         | 70 lbs (32 kg)                                    |  |  |  |
| Chambers / Pallet        | 33                                                |  |  |  |
| Approx. Weight / Pallet  | 2,500 lbs (1,134 kg)                              |  |  |  |