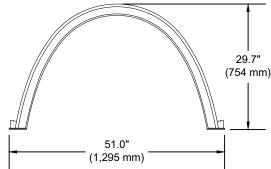

| Chamber Specifications   |                                                   |  |  |  |
|--------------------------|---------------------------------------------------|--|--|--|
| Chamber Size (L x W x H) | 87.1" x 51.0" x 29.7"<br>(2,212 x 1,295 x 754 mm) |  |  |  |
| Installed Length         | 84.9" (2,155 mm)                                  |  |  |  |
| Chamber Storage          | 46.4 ft <sup>3</sup> (1.31 m <sup>3</sup> )       |  |  |  |
| Min. Installed Storage*  | 74.9 ft <sup>3</sup> (2.12m <sup>3</sup> )        |  |  |  |
| Weight / Chamber         | 70 lbs (32 kg)                                    |  |  |  |
| Chambers / Pallet        | 33                                                |  |  |  |
| Approx. Weight / Pallet  | 2,500 lbs (1,134 kg)                              |  |  |  |