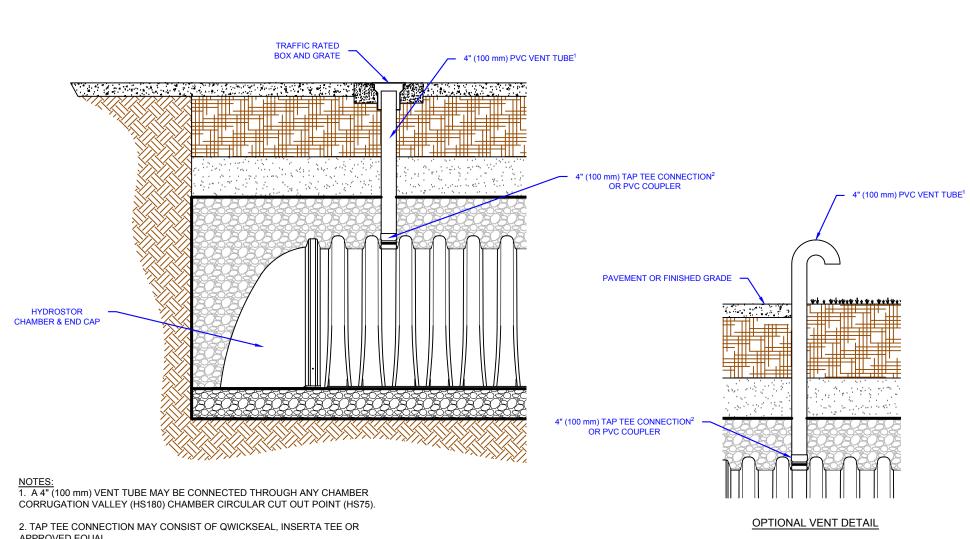

- APPROVED EQUAL.
- 3. ALL PVC FITTINGS TO BE SOLVENT CEMENTED.
- 4. PVC MAY BE EITHER SDR 35 or SCH 40.
- 5. PVC PIPE MAY BE SOLID OR PERFORATED PER ENGINEER.

THIS DETAIL DEPICTS RECOMMENDED INSTALLATION PRACTICES AND IS NOT INTENDED TO SUPERSEDE ANY NATIONAL, STATE OR LOCAL SPECIFICATIONS. PRINSCO BEARS NO RESPONSIBILITY FOR ANY ALTERATIONS, REVISION AND/OR DEVIATION FROM THIS STANDARD DETAIL. PRINSCO HAS NOT PERFORMED ANY ENGINEERING OR DESIGN SERVICE FOR THIS PROJECT. THE DESIGN ENGINEER SHALL REVIEW THESE DETAILS PRIOR TO CONSTRUCTION TO VERIFY SUITABILITY. © PRINSCO, INC.

## VENT TUBE DETAIL **HYDROSTOR CHAMBERS**

| DRAWN BY: | BMH        |
|-----------|------------|
| DATE:     | 01/20/2016 |
| SCALE:    | NTS        |
| SHEET:    | 1 of 1     |

D-7-104