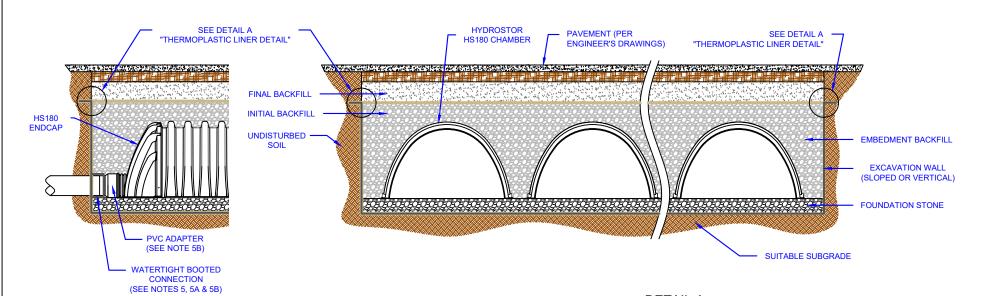

## NOTES:

- 1. REFERENCE "HYDROSTOR HS180 CROSS SECTION (D-7-200A)" FOR ALL ACCEPTABLE FILL MATERIAL & PROPER INSTALLATION OF CHAMBER SYSTEM.
- 2. THERMOPLASTIC LINER ON BOTTOM AND SIDES OF SYSTEM ONLY.
- 3. THERMOPLASTIC LINERS OPTIONS INCLUDE:
  - -POLYVINYL CHLORIDE (PVC), 30 MIL PVC
  - -LINEAR LOW DENSITY POLYETHYLENE (LLDPE), 30 MIL LLDPE
  - -REINFORCED POLYPROPYLENE (RPP), EPDM, AND XR-5

ONE LAYER OF 6 oz/yd² NON-WOVEN GEOTEXTILE ABOVE EMBEDMENT BACKFILL (WHERE REQUIRED BY ENGINEER)

- 4. 6 oz/yd $^2$  NON-WOVEN GEOTEXTILE SHALL BE PLACED ON BOTH SIDES OF THERMOPLASTIC TO PROTECT AGAINST ANGULAR AGGREGATE ON THE WATER SIDE AND FROM PROTRUSION ON THE SOIL SIDE AT ANY LOCATION IN THE SYSTEM (SEE THERMOPLASTIC LINER DETAILS)
- 5. THERMOPLASTIC LINER AND PIPE BOOTS SHALL BE INSTALLED PER THE MANUFACTURERS INSTALLATION RECOMMENDATIONS.

5A- A PIPE BOOT WITH CLAMP IS RECOMMENDED WHEN PIPE PENETRATES THOUGH THE LINER. BOOTS CAN EITHER BE PREFABRICATED BY THE LINER MANUFACTURE OR FIELD FABRICATED BY THE CONTRACTOR.

5B- FOR A WATERTIGHT BOOTED CONNECTION, IT IS RECOMMENDED TO TRANSITION TO A SMOOTH WALL PIPE (E.G. PVC). THIS CAN BE DONE IN MANY WAYS: MARMAC DISSIMILAR COUPLER, FERNCO COUPLER, HARCO HUB X SDR35 SPIGOT ADAPTER WITH GASKET, OR ANY OTHER APPROVED CONNECTOR TO TRANSITION FROM CORRUGATED PLASTIC PIPE. THE PROJECT ENGINEER SHALL DECIDE ON WHAT PIPE MATERIAL PENETRATES THE LINER.