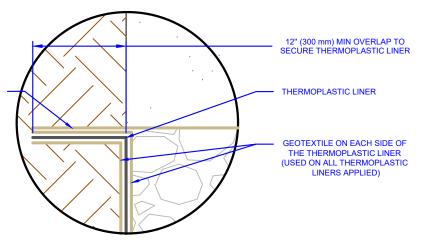

DETAIL A: THERMOPLASTIC LINER DETAIL

THIS DETAIL DEPICTS RECOMMENDED INSTALLATION PRACTICES AND IS NOT INTENDED TO SUPERSEDE ANY NATIONAL, STATE OR LOCAL SPECIFICATIONS. PRINSCO BEARS NO RESPONSIBILITY FOR ANY ALTERATIONS, REVISION AND/OR DEVIATION FROM THIS STANDARD DETAIL. PRINSCO HAS NOT PERFORMED ANY ENGINEERING OR DESIGN SERVICE FOR THIS PROJECT. THE DESIGN ENGINEER SHALL REVIEW THESE DETAILS PRIOR TO CONSTRUCTION TO VERIFY SUITABILITY. @ PRINSCO, INC.

ONE LAYER OF 6 oz/yd² NON-WOVEN GEOTEXTILE ABOVE EMBEDMENT BACKFILL (WHERE REQUIRED BY ENGINEER)

- 4. 6 oz/yd $^2$  NON-WOVEN GEOTEXTILE SHALL BE PLACED ON BOTH SIDES OF THERMOPLASTIC TO PROTECT AGAINST ANGULAR AGGREGATE ON THE WATER SIDE AND FROM PROTRUSION ON THE SOIL SIDE AT ANY LOCATION IN THE SYSTEM (SEE THERMOPLASTIC LINER DETAILS)
- 5. THERMOPLASTIC LINER AND PIPE BOOTS SHALL BE INSTALLED PER THE MANUFACTURERS INSTALLATION RECOMMENDATIONS.

1717 16TH ST. NE WILLMAR, MN 56201 www.prinsco.com

| TITLE: HYDROSTOR HS180 - CROSS |     |        |           |                 | REV: |
|--------------------------------|-----|--------|-----------|-----------------|------|
| SECTION DETENTION              |     |        |           |                 |      |
| DRAWN BY:                      | TJW | DATE:  | 16-Sep-19 | DRAWING NUMBER: |      |
| SCALE:                         | NTS | SHEET: | 1 OF 1    | D-7-200         | В    |