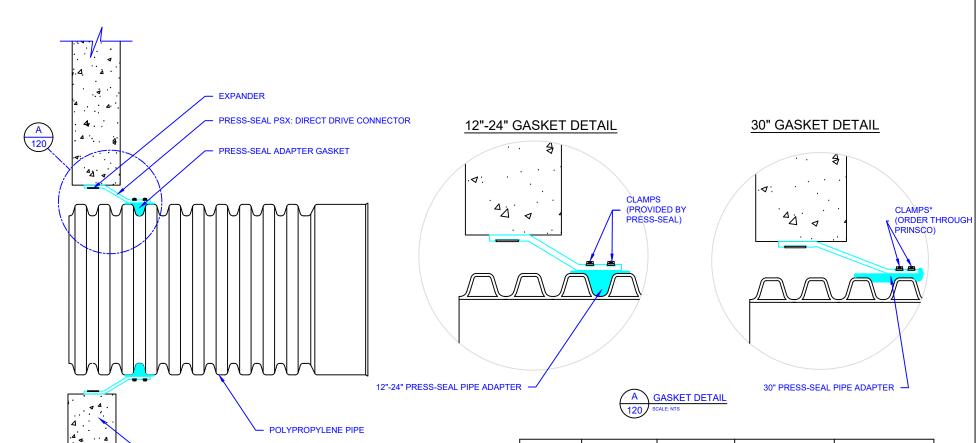

## NOTES:

- ADAPTER GASKET MEETS OR EXCEEDS: ASTM F2510, ASTM C1478, ASTM D2321 SECTION 7.10-MANHOLE CONNECTIONS.
- ALL PIPE SHALL BE INSTALLED IN ACCORDANCE WITH ASTM D2321 STANDARD PRACTICE FOR UNDERGROUND INSTALLATION OF FLEXIBLE THERMOPLASTIC SEWER PIPE, LATEST EDITION.
- SEE PRESS-SEAL FOR SPECIFIC PRODUCT INFORMATION AND SELECTION.

STRUCTURE

- PRESS-SEAL ADAPTER AND PRESS-SEAL PSX: DIRECT DRIVE ARE A REGISTERED TRADEMARK OF PRESS-SEAL CORPORATION. (WWW.PRESS-SEAL.COM)
- SEE STRUCTURE CONNECTION INSTALLATION DETAIL (D-2-109) FOR PROPER BACKFILLING TECHNIQUES NEAR STRUCTURES.

| PIPE SIZE in (mm) | PIPE OD in (mm) | PRESS-SEAL<br>ADAPTER<br>(PRINSCO<br>P/N) | PRESS-SEAL PSX<br>DIRECT DRIVE<br>CONNECTOR | HOSE CLAMP<br>(PRINSCO P/N) |
|-------------------|-----------------|-------------------------------------------|---------------------------------------------|-----------------------------|
| 12 (300)          | 14.6 (371)      | GFAD12MH                                  | 18M PSX-2: DD                               | PROVIDED BY<br>PRESS-SEAL   |
| 15 (375)          | 17.8 (452)      | GFAD15MH                                  | 22L PSX-2:DD                                | PROVIDED BY<br>PRESS-SEAL   |
| 18 (450)          | 21.5 (546)      | GFAD18MH                                  | 26L PSX-2: DD                               | PROVIDED BY<br>PRESS-SEAL   |
| 24 (600)          | 28.2 (716)      | GFAD24MH                                  | 32A PSX-2: DD                               | PROVIDED BY<br>PRESS-SEAL   |
| 30 (750)          | 34.7 (882)      | GFAD30MH                                  | 40L PSX-2:DD*                               | GFWT30HTC                   |

\*TO MEET AND EXCEED ASTM F2510 ON THE 30" DIAMETER CONNECTION, HIGH-TORQUE HOSE CLAMPS ARE REQUIRED ON THE PRESS-SEAL DIRECT DRIVE CONNECTOR.

THIS DETAIL DEPICTS RECOMMENDED INSTALLATION PRACTICES AND IS NOT INTENDED TO SUPERSEDE ANY NATIONAL, STATE OR LOCAL SPECIFICATIONS. PRINSCO BEARS NO RESPONSIBILITY FOR ANY ALTERATIONS, REVISION AND/OR DEVIATION FROM THIS STANDARD DETAIL. PRINSCO HAS NOT PERFORMED ANY ENGINEERING OR DESIGN SERVICE FOR THIS PROJECT. THE DESIGN ENGINEER SHALL REVIEW THESE DETAILS PRIOR TO CONSTRUCTION TO VERIFY SUITABILITY. © PRINSCO, INC.