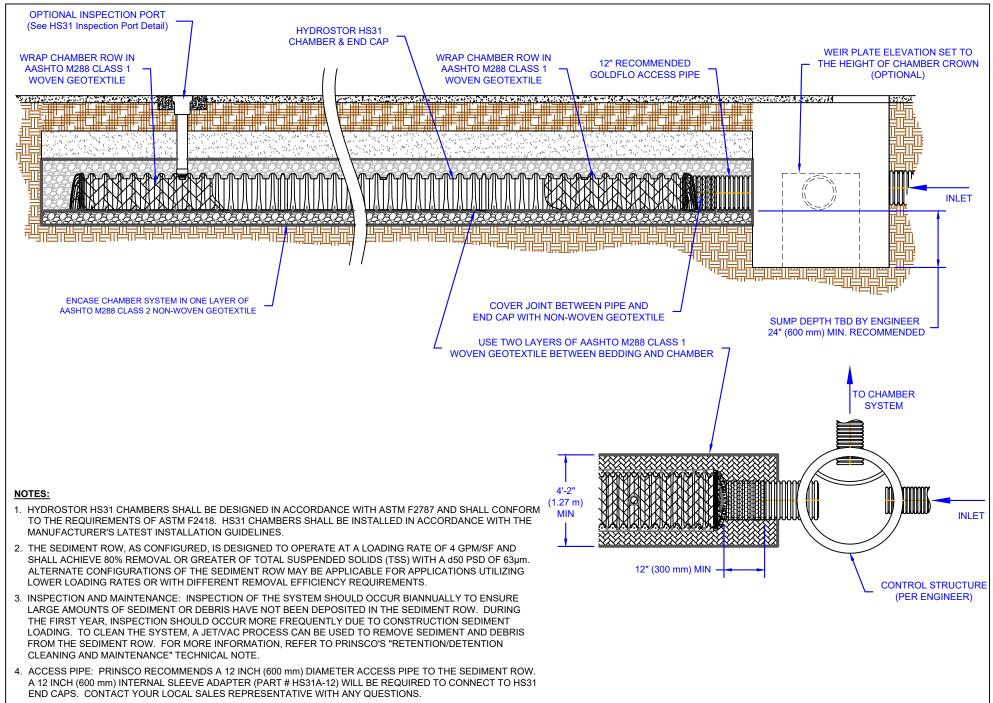

THIS DETAIL DEPICTS RECOMMENDED INSTALLATION PRACTICES AND IS NOT INTENDED TO SUPERSEDE ANY NATIONAL, STATE OR LOCAL SPECIFICATIONS. PRINSCO BEARS NO RESPONSIBILITY FOR ANY ALTERATIONS, REVISION ANDIOR DEVIATION FROM THIS STANDARD DETAIL. PRINSCO HAS NOT PERFORMED ANY ENGINEERING OR DESIGN SERVICE FOR THIS PROJECT. THE DESIGN ENGINEER SHALL REVIEW THESE DETAILS PRIOR TO CONSTRUCTION TO VERIFY SUITABILITY. @ PRINSCO, INC.

1717 16TH ST. NE WILLMAR, MN 56201 www.prinsco.com

| TITLE:    | HYDROSTOR HS31 - SEDIMENT ROW |        |           |                 |  |
|-----------|-------------------------------|--------|-----------|-----------------|--|
|           | WRAPPED (NJCAT)               |        |           |                 |  |
| DRAWN BY: | SSB                           | DATE:  | 22-Jul-20 | DRAWING NUMBER: |  |
| SCALE:    | NTS                           | SHEET: | 1 OF 1    | D-7-405         |  |