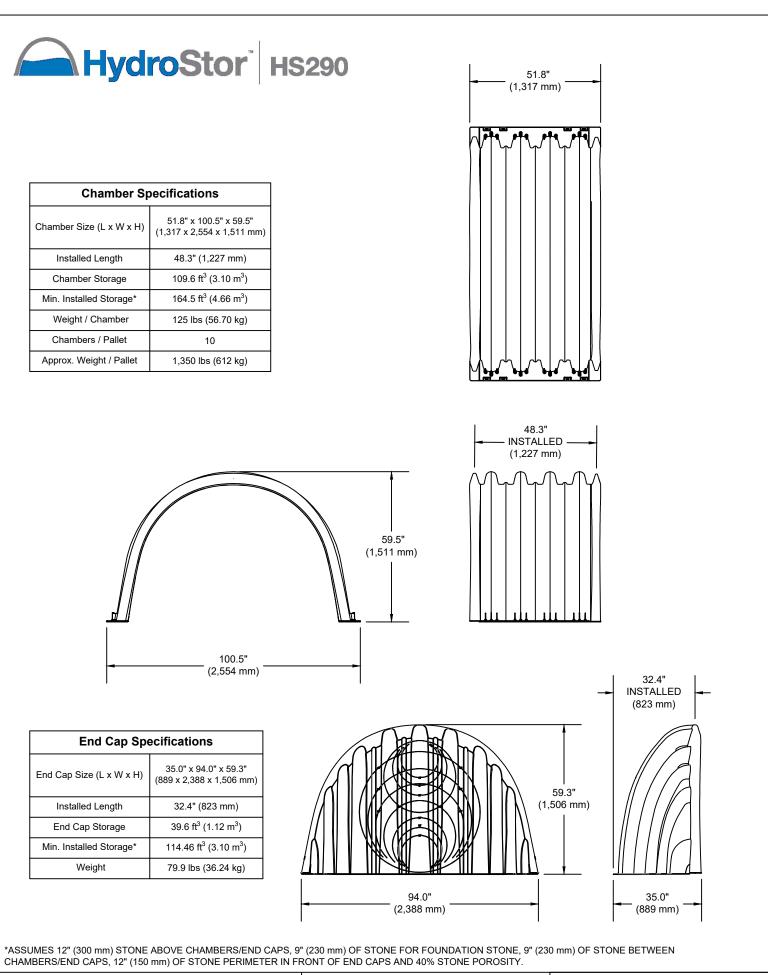

THIS DETAIL DEPICTS RECOMMENDED INSTALLATION PRACTICES AND IS NOT INTENDED TO SUPERSEDE ANY NATIONAL, STATE OR LOCAL SPECIFICATIONS. PRINSCO BEARS NO RESPONSIBILITY FOR ANY ALTERATIONS, REVISION AND/OR DEVIATION FROM THIS STANDARD DETAIL. PRINSCO HAS NOT PERFORMED ANY ENGINEERING OR DESIGN SERVICE FOR THIS PROJECT. THE DESIGN ENGINEER SHALL REVIEW THESE DETAILS PRIOR TO CONSTRUCTION TO VERIFY SUITABILITY. © PRINSCO, INC.



| 1717 16TH ST. NE<br>WILLMAR, MN 56201<br>www.prinsco.com | HYDROSTOR HS290 - SPECIFICATION |     |        |           |                 |
|----------------------------------------------------------|---------------------------------|-----|--------|-----------|-----------------|
|                                                          | DRAWN BY: