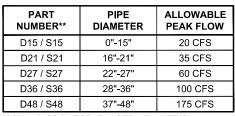

## **PLAN VIEW**

| STRUCTURE<br>DIAMETER | MAXIMUM PIPE DIAMETER* |                 |                         |
|-----------------------|------------------------|-----------------|-------------------------|
|                       | DISSIPATOR ONLY        | SKIMMER<br>ONLY | DISSIPATOR<br>& SKIMMER |
| 48"                   | 27"                    | 24"             | 15"                     |
| 60"                   | 36"                    | 30"             | 24"                     |
| 72"                   | 48"                    | 42"             | 30"                     |
| 84"                   |                        | 48"             | 36"                     |
| 96"                   |                        |                 | 48"                     |