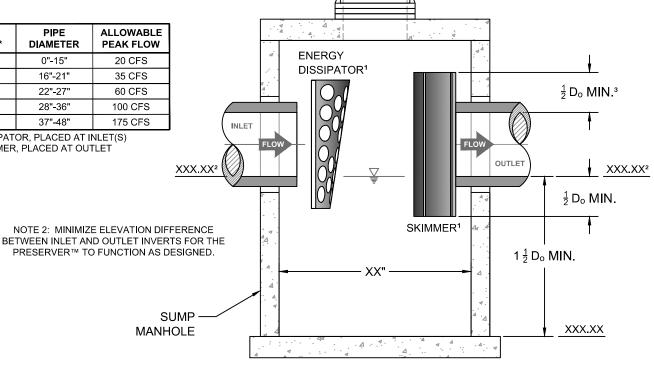

## **PLAN VIEW**

| STRUCTURE<br>DIAMETER | MAXIMUM PIPE DIAMETER* |                 |                         |
|-----------------------|------------------------|-----------------|-------------------------|
|                       | DISSIPATOR ONLY        | SKIMMER<br>ONLY | DISSIPATOR<br>& SKIMMER |
| 48"                   | 27"                    | 24"             | 15"                     |
| 60"                   | 36"                    | 30"             | 24"                     |
| 72"                   | 48"                    | 42"             | 30"                     |
| 84"                   |                        | 48"             | 36"                     |
| 96"                   |                        |                 | 48"                     |

\*RECOMMENDED TO PROVIDE ADEQUATE SPACING BETWEEN COMPONENTS FOR ACCESS & MAINTENANCE. REFER TO MANHOLE SIZING CHARTS FOR MORE DETAILED STRUCTURE SIZING OR CONTACT MOMENTUM FOR PROJECT SPECIFIC DETAILS. PRESERVER™ COMPONENTS NOTE 1: THE PRESERVER™ ENERGY DISSIPATOR WAS DESIGNED AND TESTED TO FUNCTION WITH OR WITHOUT A SKIMMER. DISSIPATORS & SKIMMERS CAN BE UTILIZED IN TANDEM OR INDEPENDENTLY.

## **CROSS SECTION AA**

XXX.XX

ACCOMMODATE PIPE SIZES UP TO 48" DIAMETER.

"D" = DISSIPATOR, PLACED AT INLET(S) "S" = SKIMMER, PLACED AT OUTLET

NOTE 3: STOCK SKIMMERS HAVE A MINIMUM FREEBOARD DEPTH OF  $\frac{1}{2}$  Do. FOR GREATER FREEBOARD DEPTHS, DESIGNERS CAN UPSIZE THE SKIMMER, OR USE A CUSTOMIZED SKIMMER. FOR CUSTOM DESIGNS, AND/OR PROJECT SPECIFIC DETAILS, CONTACT MOMENTUM.