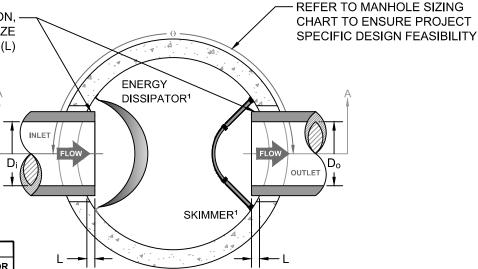

## **PLAN VIEW**

| STRUCTURE<br>DIAMETER | MAXIMUM PIPE DIAMETER* |                 |                         |
|-----------------------|------------------------|-----------------|-------------------------|
|                       | DISSIPATOR ONLY        | SKIMMER<br>ONLY | DISSIPATOR<br>& SKIMMER |
| 48"                   | 27"                    | 24"             | 15"                     |
| 60"                   | 36"                    | 30"             | 24"                     |
| 72"                   | 48"                    | 42"             | 30"                     |
| 84"                   |                        | 48"             | 36"                     |
| 96"                   |                        |                 | 48"                     |

\*RECOMMENDED TO PROVIDE ADEQUATE SPACING BETWEEN COMPONENTS FOR ACCESS & MAINTENANCE. REFER TO MANHOLE SIZING CHARTS FOR MORE DETAILED STRUCTURE SIZING OR CONTACT MOMENTUM FOR PROJECT SPECIFIC DETAILS. PRESERVER™ COMPONENTS NOTE 1: THE PRESERVER™ ENERGY DISSIPATOR WAS DESIGNED AND TESTED TO FUNCTION WITH OR WITHOUT A SKIMMER. DISSIPATORS & SKIMMERS CAN BE UTILIZED IN TANDEM OR INDEPENDENTLY.

## **CROSS SECTION AA**

XXX.XX

ACCOMMODATE PIPE SIZES UP TO 48" DIAMETER.

"D" = DISSIPATOR, PLACED AT INLET(S) "S" = SKIMMER, PLACED AT OUTLET

NOTE 3: STOCK SKIMMERS HAVE A MINIMUM FREEBOARD DEPTH OF  $\frac{1}{2}$  Do. FOR GREATER FREEBOARD DEPTHS, DESIGNERS CAN UPSIZE THE SKIMMER, OR USE A CUSTOMIZED SKIMMER. FOR CUSTOM DESIGNS, AND/OR PROJECT SPECIFIC DETAILS, CONTACT MOMENTUM.