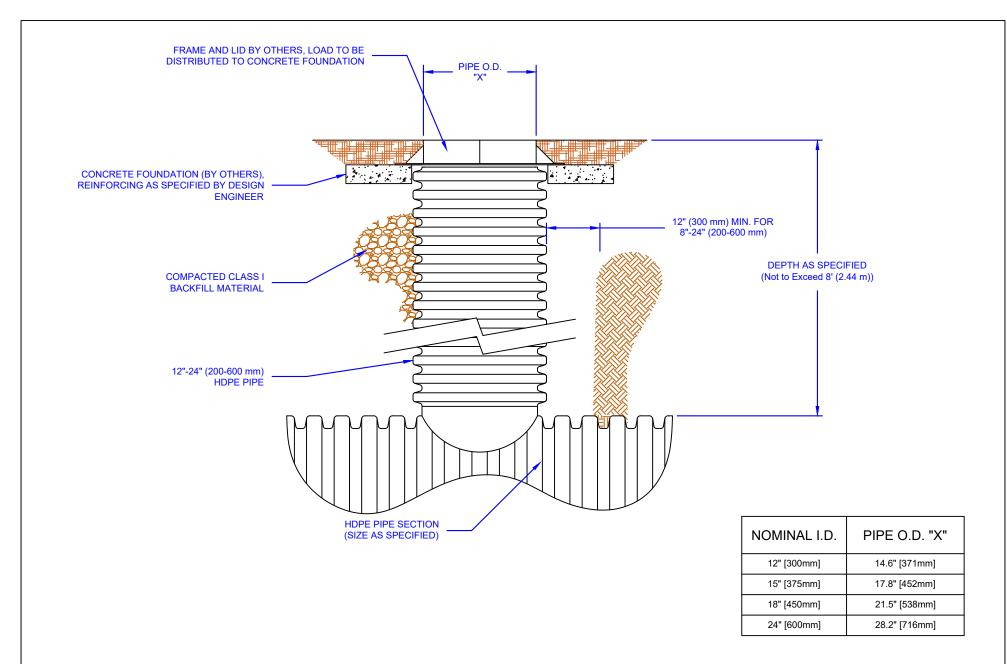

## NOTES:

PLEASE REFERENCE TO PRINSCO'S INSTALLATION GUIDE FOR PROPER TRENCH AND BACKFILL INSTRUCTIONS.

THIS DETAIL DEPICTS RECOMMENDED INSTALLATION PRACTICES AND IS NOT INTENDED TO SUPERSEDE ANY NATIONAL, STATE OR LOCAL SPECIFICATIONS. PRINSCO BEARS NO RESPONSIBILITY FOR ANY ALTERATIONS, REVISION AND/OR DEVIATION FROM THIS STANDARD DETAIL. PRINSCO HAS NOT PERFORMED ANY ENGINEERING OR DESIGN SERVICE FOR HIS PROJECT. THE DESIGN ENGINEER SHALL REVIEW THESE DETAILS PRIOR TO CONSTRUCTION TO VERIFY SUITABILITY. @ PRINSCO, INC.

1717 16TH ST. NE WILLMAR, MN 56201 www.prinsco.com

| TITLE:                                    |                 |                 |
|-------------------------------------------|-----------------|-----------------|
| HDPE PIPE - ACCESS RISER INSTALLATION     |                 |                 |
| TIBLET II E 7.00E00 MOEIX II O I AEE MION |                 |                 |
| DRAWN BY: D.IW                            | DATE: 31-Mar-21 | DRAWING NUMBER: |
| 2011                                      | 0 : IIIa: 2 :   | D 4 404         |
| SCALE: NITS                               | SHEET: 1 of 1   | D-1-104         |