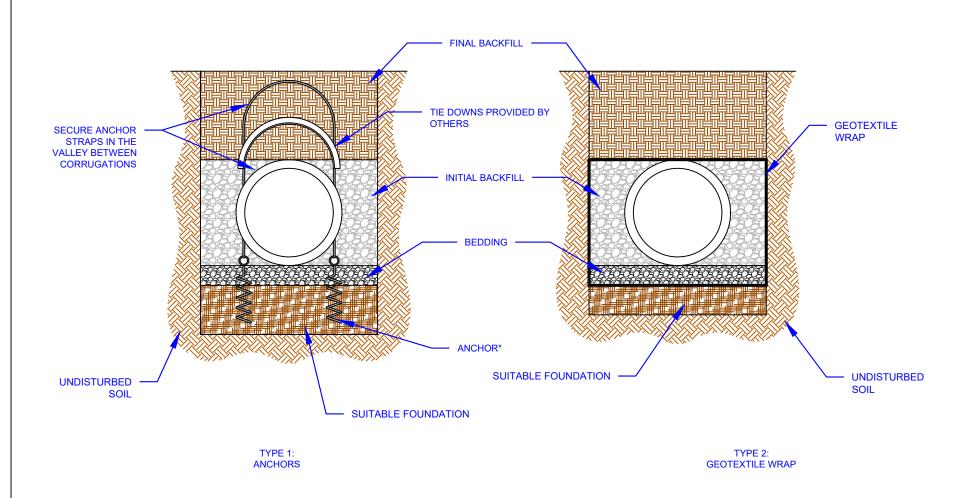

## NOTES:

\*ANCHORS: EARTH ANCHOR DESIGNS VARY. THE PROJECT ENGINEER SHALL SPECIFY THE ANCHOR DESIGN BASED ON LOADING AND SOIL CONDITIONS

THIS DETAIL DEPICTS RECOMMENDED INSTALLATION PRACTICES AND IS NOT INTENDED TO SUPERSEDE ANY NATIONAL, STATE OR LOCAL SPECIFICATIONS. PRINSCO BEARS NO RESPONSIBILITY FOR ANY ALTERATIONS, REVISION AND/OR DEVIATION FROM THIS STANDARD DETAIL. PRINSCO HAS NOT PERFORMED ANY ENGINEERING OR DESIGN SERVICE FOR THIS PROJECT. THE DESIGN ENGINEER SHALL REVIEW THESE DETAILS PRIOR TO CONSTRUCTION TO VERIFY SUITABILITY. © PRINSCO, INC.