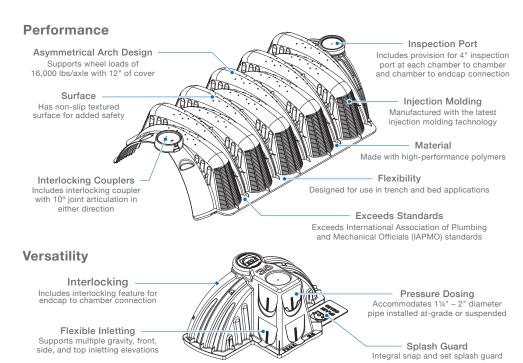

## **Onsite Chamber Comparison Sheet**

Onsite Chambers perform two key functions:

- Provide a means to distribute and dispose of primariy and secondarily treated effluent into the soil.
- Provide adequate storage volume to accommodate incoming flows.

Onsite chambers accomplish this by providing the necessary open bottom area, louvered sidewall, and storage capacity via structural arch design.

Prinsco Pro4<sup>™</sup> chambers offer equivalent or greater open bottom area, louvered sidewall height, and storage volume compared to existing chambers.