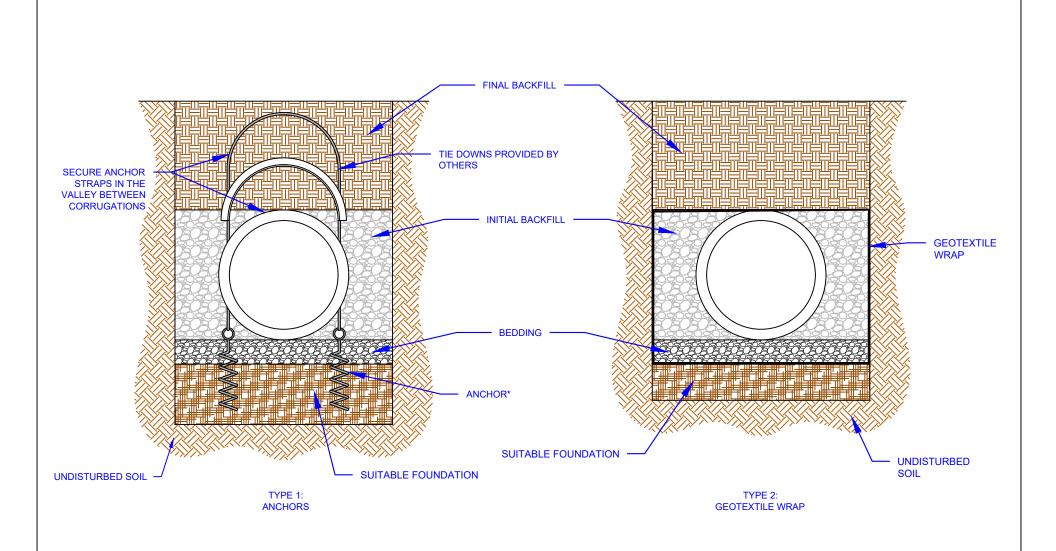

## NOTES:

\*ANCHORS: EARTH ANCHOR DESIGNS VARY. THE PROJECT ENGINEER SHALL SPECIFY THE ANCHOR DESIGN BASED ON LOADING AND SOIL CONDITIONS

THIS DETAIL DEPICTS RECOMMENDED INSTALLATION PRACTICES AND IS NOT INTENDED TO SUPERSEDE ANY NATIONAL, STATE OR LOCAL SPECIFICATIONS. PRINSCO BEARS NO RESPONSIBILITY FOR ANY ALTERATIONS, REVISION AND/OR DEVIATION FROM THIS STANDARD DETAIL. PRINSCO HAS NOT PERFORMED ANY ENGINEERING OR DESIGN SERVICE FOR THIS PROJECT. THE DESIGN ENGINEER SHALL REVIEW THESE DETAILS PRIOR TO CONSTRUCTION TO VERIFY SUITABILITY. @ PRINSCO, INC.