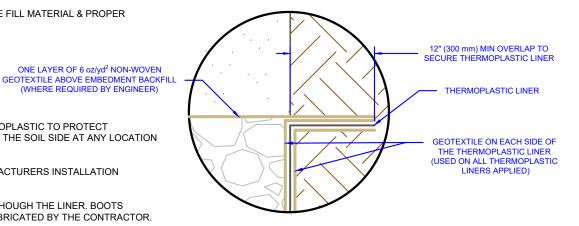

(WHERE REQUIRED BY ENGINEER)

## NOTES:

- 1. REFERENCE "TYPICAL RET/DET CROSS SECTION (D-5-101)" FOR ALL ACCEPTABLE FILL MATERIAL & PROPER INSTALLATION OF PIPE SYSTEM.
- 2. THERMOPLASTIC LINER ON BOTTOM AND SIDES OF SYSTEM ONLY.
- 3. THERMOPLASTIC LINERS OPTIONS INCLUDE: -POLYVINYL CHLORIDE (PVC), 30 MIL PVC
  - -LINEAR LOW DENSITY POLYETHYLENE (LLDPE), 30 MIL LLDPE
  - -REINFORCED POLYPROPYLENE (RPP), EPDM, AND XR-5
- 4. 6 oz/yd2 NON-WOVEN GEOTEXTILE SHALL BE PLACED ON BOTH SIDES OF THERMOPLASTIC TO PROTECT AGAINST ANGULAR AGGREGATE ON THE WATER SIDE AND FROM PROTRUSION ON THE SOIL SIDE AT ANY LOCATION IN THE SYSTEM (SEE THERMOPLASTIC LINER DETAILS)
- 5. THERMOPLASTIC LINER AND PIPE BOOTS SHALL BE INSTALLED PER THE MANUFACTURERS INSTALLATION RECOMMENDATIONS.
  - 5A- A PIPE BOOT WITH CLAMP IS RECOMMENDED WHEN PIPE PENETRATES THOUGH THE LINER. BOOTS CAN EITHER BE PREFABRICATED BY THE LINER MANUFACTURE OR FIELD FABRICATED BY THE CONTRACTOR.

5B- FOR A WATERTIGHT BOOTED CONNECTION. IT IS RECOMMENDED TO TRANSITION TO A SMOOTH WALL PIPE (E.G. PVC), THIS CAN BE DONE IN MANY WAYS: MARMAC DISSIMILAR COUPLER, FERNCO COUPLER, HARCO HUB X SDR35 SPIGOT ADAPTER WITH GASKET, OR ANY OTHER APPROVED CONNECTOR TO TRANSITION FROM CORRUGATED PLASTIC PIPE. THE PROJECT ENGINEER SHALL DECIDE ON WHAT PIPE MATERIAL PENETRATES THE LINER.

DETAIL A: THERMOPLASTIC LINER DETAIL

THIS DETAIL DEPICTS RECOMMENDED INSTALLATION PRACTICES AND IS NOT INTENDED TO SUPERSEDE ANY NATIONAL, STATE OR LOCAL SPECIFICATIONS. PRINSCO BEARS NO RESPONSIBILITY FOR ANY ALTERATIONS, REVISION AND/OR DEVIATION FROM THIS STANDARD DETAIL. PRINSCO HAS NOT PERFORMED ANY ENGINEERING OR DESIGN SERVICE FOR THIS PROJECT. THE DESIGN ENGINEER SHALL REVIEW THESE DETAILS PRIOR TO CONSTRUCTION TO VERIFY SUITABILITY. © PRINSCO, INC.