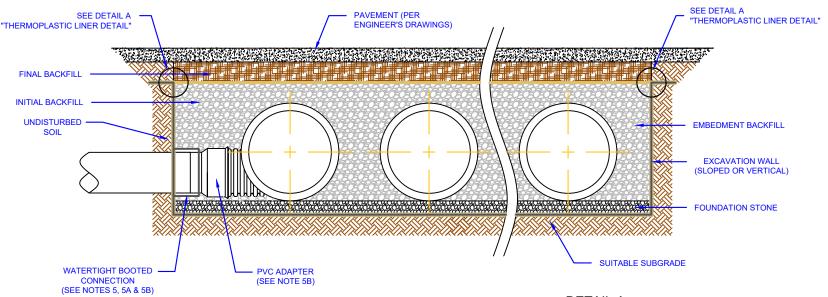

## NOTES:

- 1. REFERENCE "TYPICAL RET/DET CROSS SECTION (D-5-101)" FOR ALL ACCEPTABLE FILL MATERIAL & PROPER INSTALLATION OF PIPE SYSTEM.
- 2. THERMOPLASTIC LINER ON BOTTOM AND SIDES OF SYSTEM ONLY.
- 3. THERMOPLASTIC LINERS OPTIONS INCLUDE: -POLYVINYL CHLORIDE (PVC), 30 MIL PVC
  - -LINEAR LOW DENSITY POLYETHYLENE (LLDPE), 30 MIL LLDPE
  - -REINFORCED POLYPROPYLENE (RPP), EPDM, AND XR-5
- 4. 6 oz/yd2 NON-WOVEN GEOTEXTILE SHALL BE PLACED ON BOTH SIDES OF THERMOPLASTIC TO PROTECT AGAINST ANGULAR AGGREGATE ON THE WATER SIDE AND FROM PROTRUSION ON THE SOIL SIDE AT ANY LOCATION IN THE SYSTEM (SEE THERMOPLASTIC LINER DETAILS)
- 5. THERMOPLASTIC LINER AND PIPE BOOTS SHALL BE INSTALLED PER THE MANUFACTURERS INSTALLATION RECOMMENDATIONS.
  - 5A- A PIPE BOOT WITH CLAMP IS RECOMMENDED WHEN PIPE PENETRATES THOUGH THE LINER. BOOTS CAN EITHER BE PREFABRICATED BY THE LINER MANUFACTURE OR FIELD FABRICATED BY THE CONTRACTOR.

5B- FOR A WATERTIGHT BOOTED CONNECTION. IT IS RECOMMENDED TO TRANSITION TO A SMOOTH WALL PIPE (E.G. PVC), THIS CAN BE DONE IN MANY WAYS: MARMAC DISSIMILAR COUPLER, FERNCO COUPLER, HARCO HUB X SDR35 SPIGOT ADAPTER WITH GASKET, OR ANY OTHER APPROVED CONNECTOR TO TRANSITION FROM CORRUGATED PLASTIC PIPE. THE PROJECT ENGINEER SHALL DECIDE ON WHAT PIPE MATERIAL PENETRATES THE LINER.

DETAIL A: THERMOPLASTIC LINER DETAIL

THIS DETAIL DEPICTS RECOMMENDED INSTALLATION PRACTICES AND IS NOT INTENDED TO SUPERSEDE ANY NATIONAL, STATE OR LOCAL SPECIFICATIONS. PRINSCO BEARS NO RESPONSIBILITY FOR ANY ALTERATIONS, REVISION AND/OR DEVIATION FROM THIS STANDARD DETAIL. PRINSCO HAS NOT PERFORMED ANY ENGINEERING OR DESIGN SERVICE FOR THIS PROJECT. THE DESIGN ENGINEER SHALL REVIEW THESE DETAILS PRIOR TO CONSTRUCTION TO VERIFY SUITABILITY. © PRINSCO, INC.