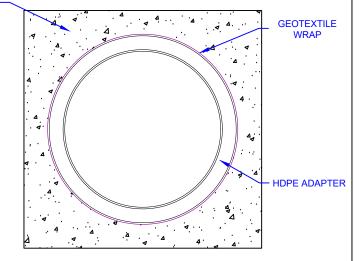

3 CONCRETE ENCASEMENT SECTION DETAIL
121 SCALE: NTS

PRINSCO WATER MANAGEMENT SOLUTIONS

1717 16TH ST. NE
WILLMAR, MN 56201
www.prinsco.com
TO CMP CONCRE
DRAWN BY: NJW DATI

| HDPE PIPE - DISSIMILAR CONNECTION - HDPE |     |        |           |                 |  |  |
|------------------------------------------|-----|--------|-----------|-----------------|--|--|
| TO CMP CONCRETE ENCASED WITH ADAPTER     |     |        |           |                 |  |  |
| DRAWN BY:                                | NJW | DATE:  | 18-Jul-23 | DRAWING NUMBER: |  |  |
| SCALE:                                   | NTS | SHEET: | 1 OF 1    | D-1-121         |  |  |