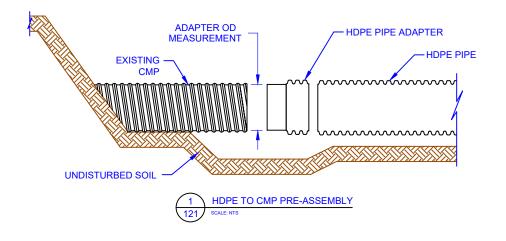

## NOTES:

- ALL PIPE SHALL BE INSTALLED IN ACCORDANCE WITH ASTM D2321 STANDARD PRACTICE FOR UNDERGROUND INSTALLATION OF FLEXIBLE THERMOPLASTIC SEWER PIPE, LATEST EDITION.
- CMP ID DIMENSIONS SHOULD BE CHECKED TO ENSURE PROPER FIT OF ADAPTER.
- ADAPTERS ARE NOT RECOMMENDED FOR DOWNSTREAM CONNECTIONS.
- ADAPTERS ARE COUPLED TO HDPE PIPE

| HDPE PIPE ADAPTER |            |  |  |
|-------------------|------------|--|--|
| NOMINAL ID        | APPROX. OD |  |  |
| in (mm)           | in (mm)    |  |  |
| 4 (100)           | 4.5 (115)  |  |  |
| 6 (150)           | 6.6 (170)  |  |  |
| 8 (205)           | 8.3 (210)  |  |  |
| 10 (255)          | 10.8 (275) |  |  |
| 12 (305)          | 12.2 (310) |  |  |
| 15 (380)          | 15.1 (385) |  |  |
| 18 (460)          | 18.1 (460) |  |  |
| 24 (610)          | 24.2 (615) |  |  |
| 30 (760)          | 29.9 (760) |  |  |
| 36 (915)          | 35.3 (895) |  |  |