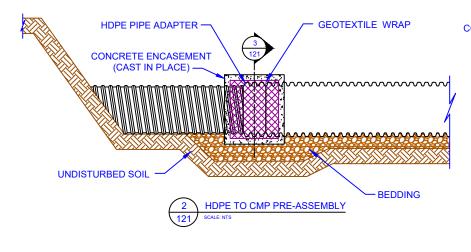

CONCRETE ENCASEMENT (CAST IN PLACE) -

## NOTES:

- ALL PIPE SHALL BE INSTALLED IN ACCORDANCE WITH ASTM D2321 STANDARD PRACTICE FOR UNDERGROUND INSTALLATION OF FLEXIBLE THERMOPLASTIC SEWER PIPE, LATEST EDITION.
- CMP ID DIMENSIONS SHOULD BE CHECKED TO ENSURE PROPER FIT OF ADAPTER.
- ADAPTERS ARE NOT RECOMMENDED FOR DOWNSTREAM CONNECTIONS.
- ADAPTERS ARE COUPLED TO HDPE PIPE