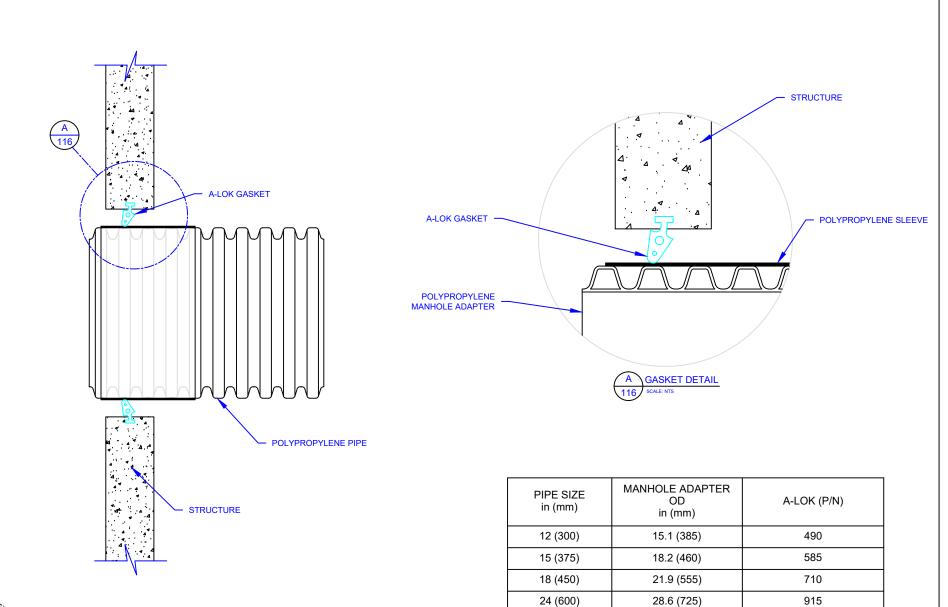

## NOTES:

- ALL PIPE SHALL BE INSTALLED IN ACCORDANCE WITH ASTM D2321 STANDARD PRACTICE FOR
  UNDERGROUND INSTALLATION OF FLEXIBLE THERMOPLASTIC SEWER PIPE, LATEST EDITION.
- SEE A-LOK FOR SPECIFIC PRODUCT INFORMATION AND SELECTION.
- A-LOK IS A REGISTERED TRADEMARK OF A-LOK PRODUCTS, INC. (WWW.A-LOK.COM)
- SEE STRUCTURE CONNECTION INSTALLATION DETAIL (D-2-109) FOR PROPER BACKFILLING TECHNIQUES NEAR STRUCTURES.

THIS DETAIL DEPICTS RECOMMENDED INSTALLATION PRACTICES AND IS NOT INTENDED TO SUPERSEDE ANY NATIONAL, STATE OR LOCAL SPECIFICATIONS. PRINSCO BEARS NO RESPONSIBILITY FOR ANY ALTERATIONS, REVISION AND/OR DEVIATION FROM THIS STANDARD DETAIL. PRINSCO HAS NOT PERFORMED ANY ENGINEERING OR DESIGN SERVICE FOR THIS PROJECT. THE DESIGN ENGINEER SHALL REVIEW THESE DETAILS PRIOR TO CONSTRUCTION TO VERIFY SUITABILITY. © PRINSCO, INC.