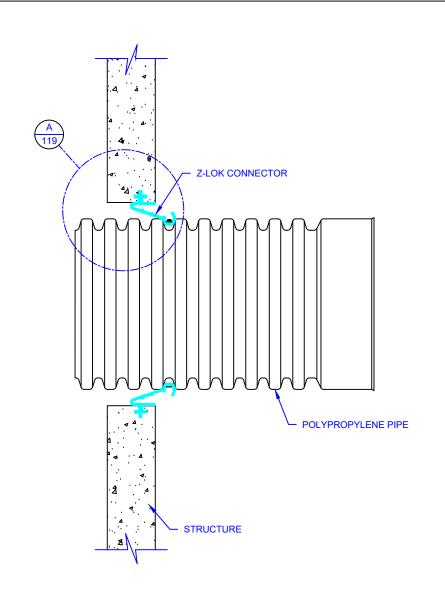

## NOTES:

- ALL PIPE SHALL BE INSTALLED IN ACCORDANCE WITH ASTM D2321 STANDARD PRACTICE FOR UNDERGROUND INSTALLATION OF FLEXIBLE THERMOPLASTIC SEWER PIPE, LATEST EDITION.
- SEE Z-LOK FOR SPECIFIC PRODUCT INFORMATION AND SELECTION.
- Z-LOK IS A REGISTERED TRADEMARK OF A-LOK PRODUCTS, INC (WWW.A-LOK.COM)
- SEE STRUCTURE CONNECTION INSTALLATION DETAIL (D-2-109) FOR PROPER BACKFILLING TECHNIQUES NEAR STRUCTURES.

THIS DETAIL DEPICTS RECOMMENDED INSTALLATION PRACTICES AND IS NOT INTENDED TO SUPERSEDE ANY NATIONAL, STATE OR LOCAL SPECIFICATIONS. PRINSCO BEARS NO RESPONSIBILITY FOR ANY ALTERATIONS, REVISION AND/OR DEVIATION FROM THIS STANDARD DETAIL. PRINSCO HAS NOT PERFORMED ANY ENGINEERING OR DESIGN SERVICE FOR THIS PROJECT. THE DESIGN ENGINEER SHALL REVIEW THESE DETAILS PRIOR TO CONSTRUCTION TO VERIFY SUITABILITY. © PRINSCO, INC.