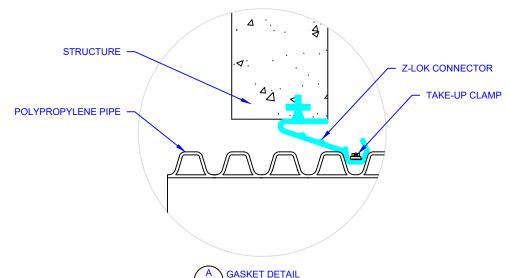

| PIPE SIZE<br>in (mm) | Z-LOK (P/N) |  |
|----------------------|-------------|--|
| 12 (300)             | ZS-8016     |  |
| 15 (375)             | ZS-8019     |  |
| 18 (450)             | ZS-8022     |  |
| 24 (600)             | ZS-8031     |  |
| 30 (750)             | ZS-8039     |  |
| 36 (900)             | ZS-8045     |  |

## NOTES:

- ALL PIPE SHALL BE INSTALLED IN ACCORDANCE WITH ASTM D2321 STANDARD PRACTICE FOR UNDERGROUND INSTALLATION OF FLEXIBLE THERMOPLASTIC SEWER PIPE, LATEST EDITION.
- SEE Z-LOK FOR SPECIFIC PRODUCT INFORMATION AND SELECTION.
- Z-LOK IS A REGISTERED TRADEMARK OF A-LOK PRODUCTS, INC (WWW.A-LOK.COM)
- SEE STRUCTURE CONNECTION INSTALLATION DETAIL (D-2-109) FOR PROPER BACKFILLING TECHNIQUES NEAR STRUCTURES.

THIS DETAIL DEPICTS RECOMMENDED INSTALLATION PRACTICES AND IS NOT INTENDED TO SUPERSEDE ANY NATIONAL, STATE OR LOCAL SPECIFICATIONS. PRINSCO BEARS NO RESPONSIBILITY FOR ANY ALTERATIONS, REVISION AND/OR DEVIATION FROM THIS STANDARD DETAIL. PRINSCO HAS NOT PERFORMED ANY ENGINEERING OR DESIGN SERVICE FOR THIS PROJECT. THE DESIGN ENGINEER SHALL REVIEW THESE DETAILS PRIOR TO CONSTRUCTION TO VERIFY SUITABILITY. © PRINSCO, INC.