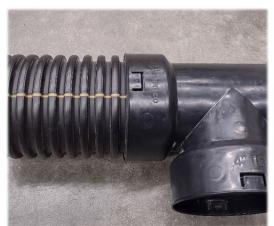

## **Assembly**

Assemble the joint connecting the pipe to the fitting. Begin wrapping the joint with tape with the adhesive side on the pipe or fitting surface. Apply a generous amount of tape both on the joint and the pipe and fitting to ensure proper engagement.