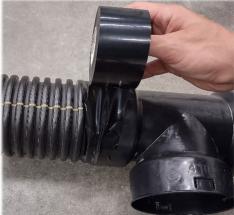

## **Assembly**

Assemble the joint connecting the pipe to the fitting. Begin wrapping the joint with tape with the adhesive side on the pipe or fitting surface. Apply a generous amount of tape both on the joint and the pipe and fitting to ensure proper engagement.

Keep tension on the tape as you apply to ensure a secure fit from the tape. When the desired amount of tape is placed on the joint, simply trim the tape and finish wrapping the end on the connection.