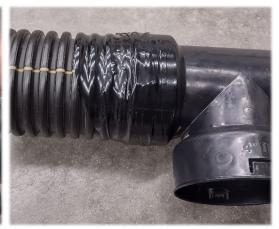

Keep tension on the tape as you apply to ensure a secure fit from the tape. When the desired amount of tape is placed on the joint, simply trim the tape and finish wrapping the end on the connection.