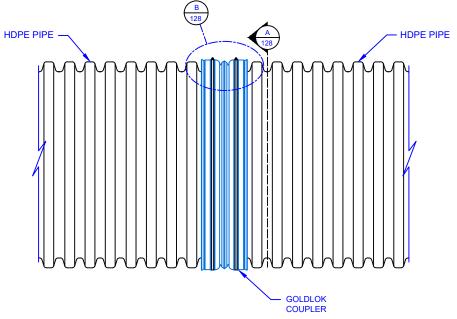

## NOTES:

- ALL PIPE SHALL BE INSTALLED IN ACCORDANCE WITH ASTM D2321 -STANDARD PRACTICE FOR UNDERGROUND INSTALLATION OF FLEXIBLE THERMOPLASTIC SEWER PIPE, LATEST EDITION.
- PRINSCO GOLDLOK WATERTIGHT COUPLERS ARE AVAILABLE IN SIZES FROM 12"-60" (300-1500 mm).

THIS DETAIL DEPICTS RECOMMENDED INSTALLATION PRACTICES AND IS NOT INTENDED TO SUPERSEDE ANY NATIONAL, STATE OR LOCAL SPECIFICATIONS. PRINSCO BEARS NO RESPONSIBILITY FOR ANY ALTERATIONS, REVISION ANDIOR DEVIATION FROM THIS STANDARD DETAIL. PRINSCO HAS NOT PERFORMED ANY ENGINEERING OR DESIGN SERVICE FOR THIS PROJECT. THE DESIGN ENGINEER SHALL REVIEW THESE DETAILS PRIOR TO CONSTRUCTION TO VERIFY SUITABILITY. @ PRINSCO, INC.