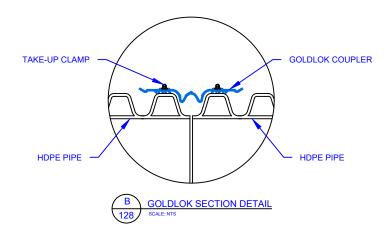

## NOTES:

- ALL PIPE SHALL BE INSTALLED IN ACCORDANCE WITH ASTM D2321 -STANDARD PRACTICE FOR UNDERGROUND INSTALLATION OF FLEXIBLE THERMOPLASTIC SEWER PIPE, LATEST EDITION.
- PRINSCO GOLDLOK WATERTIGHT COUPLERS ARE AVAILABLE IN SIZES FROM 12"-60" (300-1500 mm).

THIS DETAIL DEPICTS RECOMMENDED INSTALLATION PRACTICES AND IS NOT INTENDED TO SUPERSEDE ANY NATIONAL, STATE OR LOCAL SPECIFICATIONS. PRINSCO BEARS NO RESPONSIBILITY FOR ANY ALTERATIONS, REVISION ANDIOR DEVIATION FROM THIS STANDARD DETAIL. PRINSCO HAS NOT PERFORMED ANY ENGINEERING OR DESIGN SERVICE FOR THIS PROJECT. THE DESIGN ENGINEER SHALL REVIEW THESE DETAILS PRIOR TO CONSTRUCTION TO VERIFY SUITABILITY. @ PRINSCO, INC.