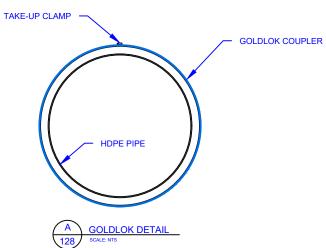

## NOTES:

- ALL PIPE SHALL BE INSTALLED IN ACCORDANCE WITH ASTM D2321 -STANDARD PRACTICE FOR UNDERGROUND INSTALLATION OF FLEXIBLE THERMOPLASTIC SEWER PIPE, LATEST EDITION.
- PRINSCO GOLDLOK WATERTIGHT COUPLERS ARE AVAILABLE IN SIZES FROM 12"-60" (300-1500 mm).

THIS DETAIL DEPICTS RECOMMENDED INSTALLATION PRACTICES AND IS NOT INTENDED TO SUPERSEDE ANY NATIONAL, STATE OR LOCAL SPECIFICATIONS. PRINSCO BEARS NO RESPONSIBILITY FOR ANY ALTERATIONS, REVISION ANDIOR DEVIATION FROM THIS STANDARD DETAIL. PRINSCO HAS NOT PERFORMED ANY ENGINEERING OR DESIGN SERVICE FOR THIS PROJECT. THE DESIGN ENGINEER SHALL REVIEW THESE DETAILS PRIOR TO CONSTRUCTION TO VERIFY SUITABILITY. @ PRINSCO, INC.