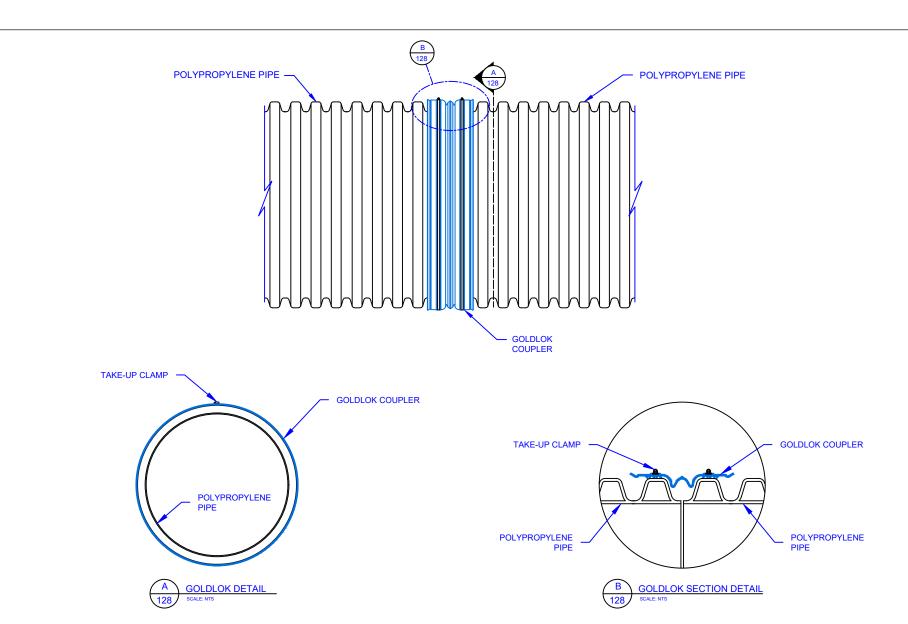

## NOTES:

- ALL PIPE SHALL BE INSTALLED IN ACCORDANCE WITH ASTM D2321 -STANDARD PRACTICE FOR UNDERGROUND INSTALLATION OF FLEXIBLE THERMOPLASTIC SEWER PIPE, LATEST EDITION.
- PRINSCO GOLDLOK WATERTIGHT COUPLERS ARE AVAILABLE IN SIZES FROM 12"-60" (300-1500 mm).

THIS DETAIL DEPICTS RECOMMENDED INSTALLATION PRACTICES AND IS NOT INTENDED TO SUPERSEDE ANY NATIONAL, STATE OR LOCAL SPECIFICATIONS. PRINSCO BEARS NO RESPONSIBILITY FOR ANY ALTERATIONS, REVISION ANDIOR DEVIATION FROM THIS STANDARD DETAIL. PRINSCO HAS NOT PERFORMED ANY ENGINEERING OR DESIGN SERVICE FOR THIS PROJECT. THE DESIGN ENGINEER SHALL REVIEW THESE DETAILS PRIOR TO CONSTRUCTION TO VERIFY SUITABILITY. @ PRINSCO, INC.