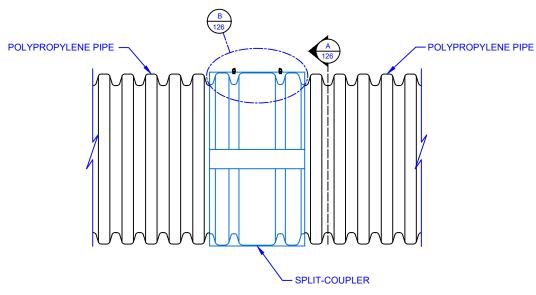

## NOTES:

- ALL PIPE SHALL BE INSTALLED IN ACCORDANCE WITH ASTM D2321 STANDARD PRACTICE FOR UNDERGROUND INSTALLATION OF FLEXIBLE THERMOPLASTIC SEWER PIPE, LATEST EDITION.
- SPLIT COUPLERS ARE AVAILABLE IN SIZES FROM 12"-60" (300-1525 mm).