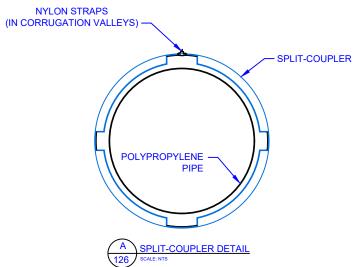

## NOTES:

- ALL PIPE SHALL BE INSTALLED IN ACCORDANCE WITH ASTM D2321 STANDARD PRACTICE FOR UNDERGROUND INSTALLATION OF FLEXIBLE THERMOPLASTIC SEWER PIPE, LATEST EDITION.
- SPLIT COUPLERS ARE AVAILABLE IN SIZES FROM 12"-60" (300-1525 mm).