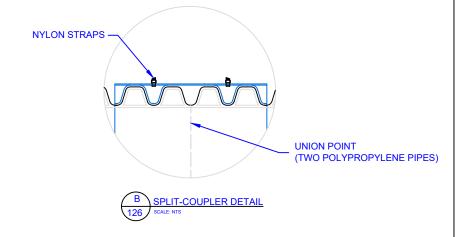

## NOTES:

- ALL PIPE SHALL BE INSTALLED IN ACCORDANCE WITH ASTM D2321 STANDARD PRACTICE FOR UNDERGROUND INSTALLATION OF FLEXIBLE THERMOPLASTIC SEWER PIPE, LATEST EDITION.
- SPLIT COUPLERS ARE AVAILABLE IN SIZES FROM 12"-60" (300-1525 mm).