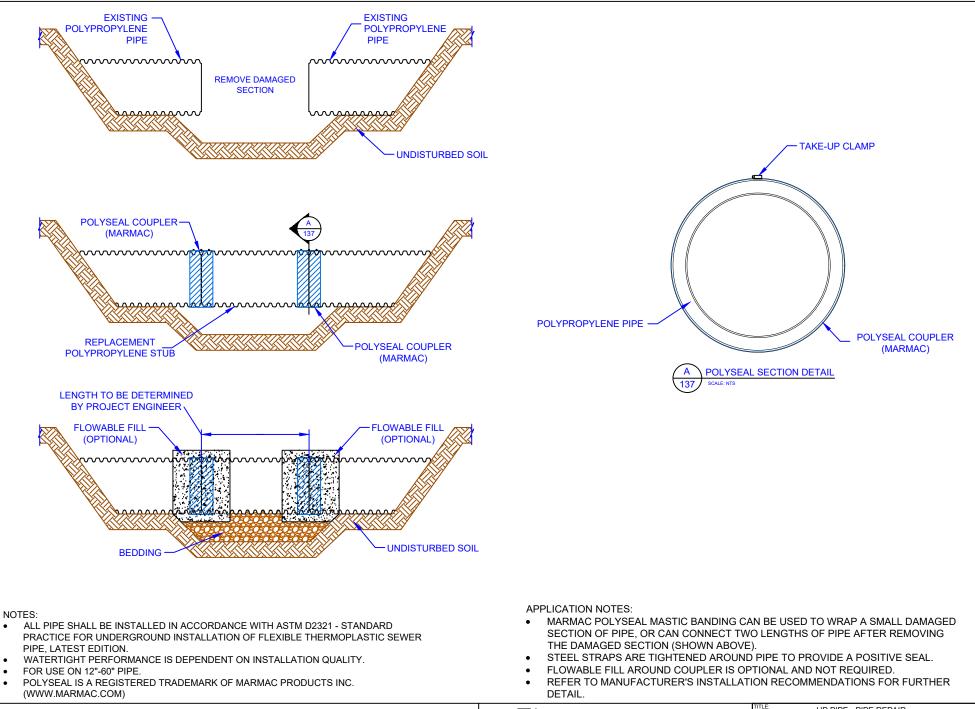

THIS DETAIL DEPICTS RECOMMENDED INSTALLATION PRACTICES AND IS NOT INTENDED TO SUPERSEDE ANY NATIONAL, STATE OR LOCAL SPECIFICATIONS. PRINSCO BEARS NO RESPONSIBILITY FOR ANY ALTERATIONS, REVISION AND/OR DEVIATION FROM THIS STANDARD DETAIL. PRINSCO HAS NOT PERFORMED ANY ENGINEERING OR DESIGN SERVICE FOR THIS PROJECT. THE DESIGN ENGINEER SHALL REVIEW THESE DETAILS PRIOR TO CONSTRUCTION TO VERIFY SUITABILITY. © PRINSCO, INC.

٠

.



1717 16TH ST. NE WILLMAR, MN 56201 www.prinsco.com

| TITLE:                  | HP PIPE - PIPE REPAIR - |        |           |                 |
|-------------------------|-------------------------|--------|-----------|-----------------|
| SECTION REPLACED MARMAC |                         |        |           |                 |
| DRAWN BY:               | RMA