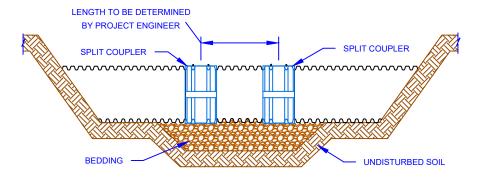

## APPLICATION NOTES:

- SPLIT COUPLERS CAN CONNECT TWO LENGTHS OF PIPE AFTER REMOVING THE DAMAGED SECTION (AS SHOWN ABOVE).
- SPLIT COUPLERS CAN BE PLACED DIRECTLY OVER A MINIMALLY DAMAGED SECTION OF PIPE. THIS IS ONLY RECOMMENDED FOR REPAIRS IN NON-TRAFFICKED AREAS.
- SPLIT COUPLERS ARE USED TO PROVIDE A SOIL-TIGHT REPAIR OR CONNECTION.