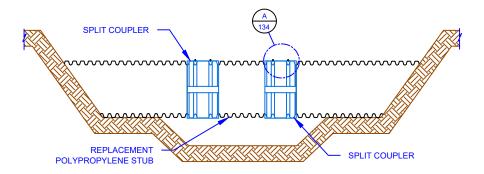

## APPLICATION NOTES:

- SPLIT COUPLERS CAN CONNECT TWO LENGTHS OF PIPE AFTER REMOVING THE DAMAGED SECTION (AS SHOWN ABOVE).
- SPLIT COUPLERS CAN BE PLACED DIRECTLY OVER A MINIMALLY DAMAGED SECTION OF PIPE. THIS IS ONLY RECOMMENDED FOR REPAIRS IN NON-TRAFFICKED AREAS.
- SPLIT COUPLERS ARE USED TO PROVIDE A SOIL-TIGHT REPAIR OR CONNECTION.