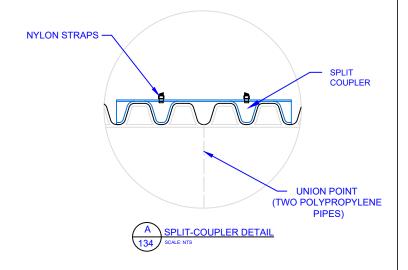

## NOTES:

- ALL PIPE SHALL BE INSTALLED IN ACCORDANCE WITH ASTM D2321 STANDARD PRACTICE FOR UNDERGROUND INSTALLATION OF FLEXIBLE THERMOPLASTIC SEWER PIPE, LATEST EDITION.
- PRINSCO GOLDLINE SOILTIGHT COUPLERS ARE AVAILABLE IN SIZES FROM 12"-60" (300-1500 mm).

## APPLICATION NOTES:

- SPLIT COUPLERS CAN CONNECT TWO LENGTHS OF PIPE AFTER REMOVING THE DAMAGED SECTION (AS SHOWN ABOVE).
- SPLIT COUPLERS CAN BE PLACED DIRECTLY OVER A MINIMALLY DAMAGED SECTION OF PIPE. THIS IS ONLY RECOMMENDED FOR REPAIRS IN NON-TRAFFICKED AREAS.
- SPLIT COUPLERS ARE USED TO PROVIDE A SOIL-TIGHT REPAIR OR CONNECTION.