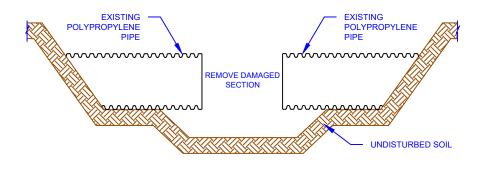

## APPLICATION NOTES:

- SPLIT COUPLERS CAN CONNECT TWO LENGTHS OF PIPE AFTER REMOVING THE DAMAGED SECTION (AS SHOWN ABOVE).
- SPLIT COUPLERS CAN BE PLACED DIRECTLY OVER A MINIMALLY DAMAGED SECTION OF PIPE. THIS IS ONLY RECOMMENDED FOR REPAIRS IN NON-TRAFFICKED AREAS.
- SPLIT COUPLERS ARE USED TO PROVIDE A SOIL-TIGHT REPAIR OR CONNECTION.