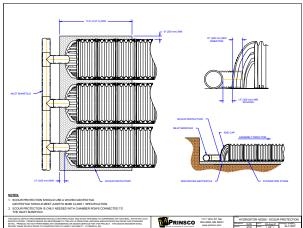

SCALE:

THIS DETAIL DEPICTS RECOMMENDED INSTALLATION PRACTICES AND IS NOT INTENDED TO SUPERSEDE ANY NATIONAL, STATE OR LOCAL SPECIFICATIONS. PRINSCO BEARS NO RESPONSIBILITY FOR ANY ALTERATIONS, REVISION AND/OR DEVIATION FROM THIS STANDARD DETAIL. PRINSCO HAS NOT PERFORMED ANY ENGINEERING OR DESIGN SERVICE FOR THIS PROJECT. THE DESIGN ENGINEER SHALL REVIEW THESE DETAILS PRIOR TO CONSTRUCTION TO VERIFY SUITABILITY. © PRINSCO, INC.

1717 16TH ST. NE WILLMAR, MN 56201 www.prinsco.com

| TLE:    | HYDROS | STOR   | HS290 - DA | TA SHEET        |
|---------|--------|--------|------------|-----------------|
| AWN BY: | AED    | DATE:  | 25-Jan-24  | DRAWING NUMBER: |
| ALE:    | NTS    | SHEET: | 1 OF 1     | D-7-509         |