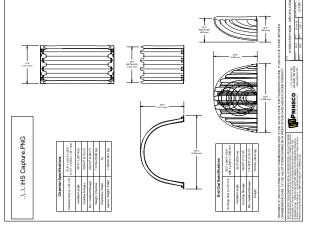

SCALE:

THIS DETAIL DEPICTS RECOMMENDED INSTALLATION PRACTICES AND IS NOT INTENDED TO SUPERSEDE ANY NATIONAL, STATE OR LOCAL SPECIFICATIONS. PRINSCO BEARS NO RESPONSIBILITY FOR ANY ALTERATIONS, REVISION AND/OR DEVIATION FROM THIS STANDARD DETAIL. PRINSCO HAS NOT PERFORMED ANY ENGINEERING OR DESIGN SERVICE FOR THIS PROJECT. THE DESIGN ENGINEER SHALL REVIEW THESE DETAILS PRIOR TO CONSTRUCTION TO VERIFY SUITABILITY. © PRINSCO, INC.

1717 16TH ST. NE WILLMAR, MN 56201 www.prinsco.com

| TLE:    | HYDROS | STOR   | HS290 - DA | TA SHEET        |
|---------|--------|--------|------------|-----------------|
| AWN BY: | AED    | DATE:  | 25-Jan-24  | DRAWING NUMBER: |
| ALE:    | NTS    | SHEET: | 1 OF 1     | D-7-509         |