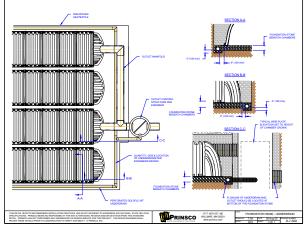

SCALE:

THIS DETAIL DEPICTS RECOMMENDED INSTALLATION PRACTICES AND IS NOT INTENDED TO SUPERSEDE ANY NATIONAL, STATE OR LOCAL SPECIFICATIONS. PRINSCO BEARS NO RESPONSIBILITY FOR ANY ALTERATIONS, REVISION AND/OR DEVIATION FROM THIS STANDARD DETAIL. PRINSCO HAS NOT PERFORMED ANY ENGINEERING OR DESIGN SERVICE FOR THIS PROJECT. THE DESIGN ENGINEER SHALL REVIEW THESE DETAILS PRIOR TO CONSTRUCTION TO VERIFY SUITABILITY. © PRINSCO, INC.

1717 16TH ST. NE WILLMAR, MN 56201 www.prinsco.com

| TLE:    | HYDROS | STOR   | HS290 - DA | TA SHEET        |
|---------|--------|--------|------------|-----------------|
| AWN BY: | AED    | DATE:  | 25-Jan-24  | DRAWING NUMBER: |
| ALE:    | NTS    | SHEET: | 1 OF 1     | D-7-509         |