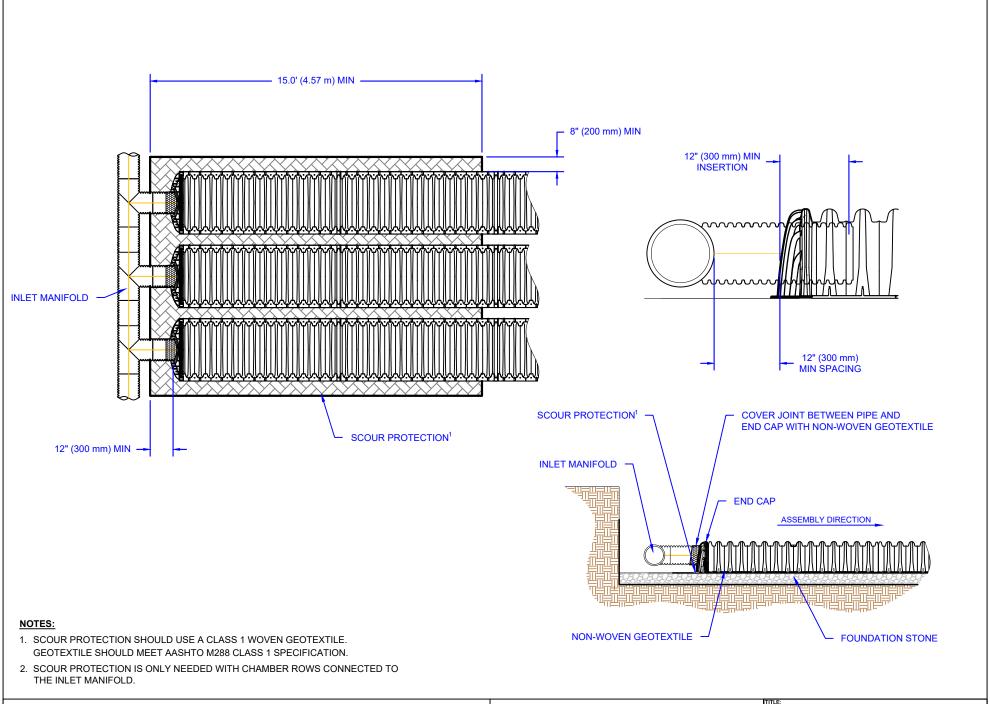

THIS DETAIL DEPICTS RECOMMENDED INSTALLATION PRACTICES AND IS NOT INTENDED TO SUPERSEDE ANY NATIONAL, STATE OR LOCAL SPECIFICATIONS. PRINSCO BEARS NO RESPONSIBILITY FOR ANY ALTERATIONS, REVISION AND/OR DEVIATION FROM THIS STANDARD DETAIL. PRINSCO HAS NOT PERFORMED ANY ENGINEERING OR DESIGN SERVICE FOR THIS PROJECT. THE DESIGN ENGINEER SHALL REVIEW THESE DETAILS PRIOR TO CONSTRUCTION TO VERIFY SUITABILITY. © PRINSCO, INC.



1717 16TH ST. NE WILLMAR, MN 56201 www.prinsco.com

| HYI       | DROSTO | R HS   | 31 - SCOUR | PROTECTION      |
|-----------|--------|--------|------------|-----------------|
| DRAWN BY: | RMA    | DATE:  | 08-Jan-24  | DRAWING NUMBER: |
| SCALE:    | NTS    | SHEET: | 1 OF 1     | D-7-407         |