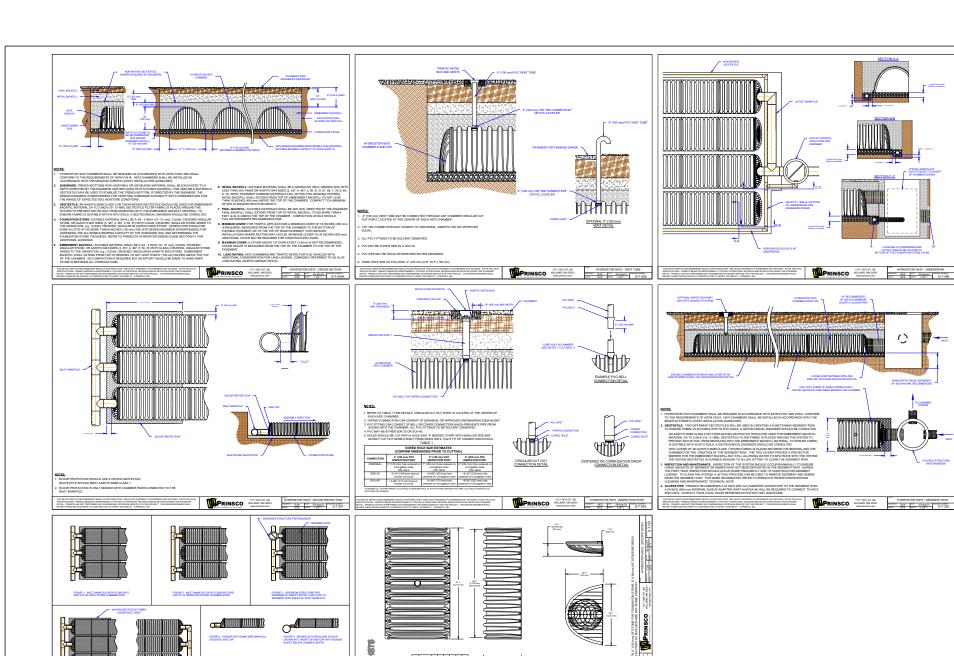

THIS DETAIL DEPICTS RECOMMENDED INSTALLATION PRACTICES AND IS NOT INTENDED TO SUPERSEDE ANY NATIONAL, STATE OR LOCAL SPECIFICATIONS. PRINSCO BEARS NO RESPONSIBILITY FOR ANY ALTERATIONS, REVISION AND/OR DEVIATION FROM THIS STANDARD DETAIL. PRINSCO HAS NOT PERFORMED ANY ENGINEERING OR DESIGN SERVICE FOR THIS PROJECT. THE DESIGN ENGINEER SHALL REVIEW THESE DETAILS PRIOR TO CONSTRUCTION TO VERIFY SUITABILITY. @ PRINSCO, INC.

PRINSCO WILLMAR, MN 56201

MOTES:

1. THESE ASS MANY NUET HEADER AND OUTLET HEADER

2. BUET AND OUTLET MANIFOLDS SHALL BE RESERTED AT LEAST 12"

1. PRINCED RECOMMENDES A SOUR CONTROL MEADERS AT INLETS OF THE POSSIBILITIES. THE COMPRIGNATIONS SHOWN ON THIS DRAWING AT INLETS OF THE POSSIBILITIES. THE COMPRIGNATION SHOWN ON THIS DRAWING AT INLETS OF THE POSSIBILITIES. THE COMPRIGNATION SHOWN ON THIS DRAWING AT INLETS OF THE POSSIBILITIES. THE COMPRIGNATION SHOWN OF THE POSSIBILITIES AND CONTROL MEADERS AND CONTROL MEADERS AT INLETS OF THE POSSIBILITIES. THE COMPRIGNATION SHOWN OF THE POSSIBILITIES AND CONTROL MEADERS AT INLETS OF THE POSSIBILITIES AND CONTROL MEADERS AND CONTROL

1717 16TH ST. NE WILLMAR, MN 56201 www.prinsco.com

| HYDROSTOR HS75 - DATA SHEET |     |        |           |                 |
|-----------------------------|-----|--------|-----------|-----------------|
| DRAWN BY:                   | AED | DATE:  | 25-Jan-24 | DRAWING NUMBER: |
| SCALE:                      | NTS | SHEET: | 1 OF 1    | D-7-309         |