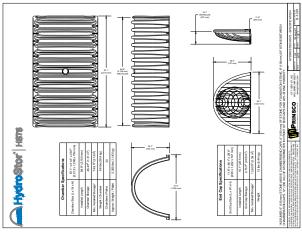

THIS DETAIL DEPICTS RECOMMENDED INSTALLATION PRACTICES AND IS NOT INTENDED TO SUPERSEDE ANY NATIONAL, STATE OR LOCAL SPECIFICATIONS. PRINSCO BEARS NO RESPONSIBILITY FOR ANY ALTERATIONS, REVISION AND/OR DEVIATION FROM THIS STANDARD DETAIL. PRINSCO HAS NOT PERFORMED ANY ENGINEERING OR DESIGN SERVICE FOR THIS PROJECT. THE DESIGN ENGINEER SHALL REVIEW THESE DETAILS PRIOR TO CONSTRUCTION TO VERIFY SUITABILITY. © PRINSCO, INC.

1717 16TH ST. NE WILLMAR, MN 56201 www.prinsco.com

| HYDROSTOR HS75 - DATA SHEET |     |        |           |                 |
|-----------------------------|-----|--------|-----------|-----------------|
| DRAWN BY:                   | RMA | DATE:  | 15-Jan-24 | DRAWING NUMBER: |
| SCALE:                      | NTS | SHEET: | 1 OF 1    | D-7-309         |