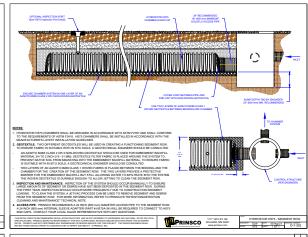

THIS DETAIL DEPICTS RECOMMENDED INSTALLATION PRACTICES AND IS NOT INTENDED TO SUPERSEDE ANY NATIONAL, STATE OR LOCAL SPECIFICATIONS. PRINSCO BEARS NO RESPONSIBILITY FOR ANY ALTERATIONS, REVISION AND/OR DEVIATION FROM THIS STANDARD DETAIL. PRINSCO HAS NOT PERFORMED ANY ENGINEERING OR DESIGN SERVICE FOR THIS PROJECT. THE DESIGN ENGINEER SHALL REVIEW THESE DETAILS PRIOR TO CONSTRUCTION TO VERIFY SUITABILITY. © PRINSCO, INC.

1717 16TH ST. NE WILLMAR, MN 56201 www.prinsco.com

| HYDROSTOR HS75 - DATA SHEET |     |        |           |                 |
|-----------------------------|-----|--------|-----------|-----------------|
| DRAWN BY:                   | RMA | DATE:  | 15-Jan-24 | DRAWING NUMBER: |
| SCALE:                      | NTS | SHEET: | 1 OF 1    | D-7-309         |