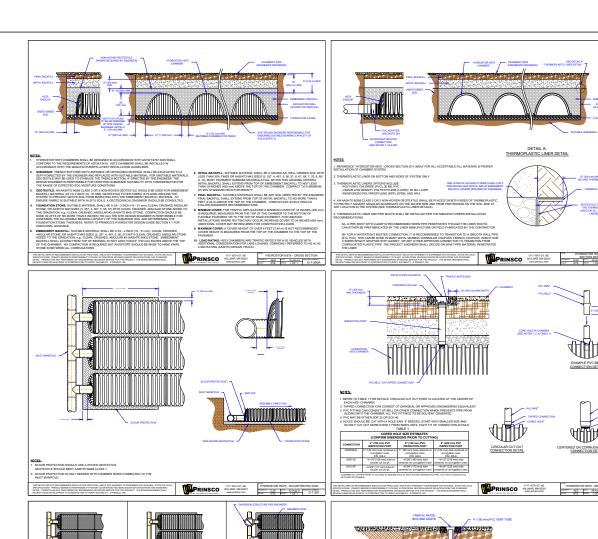

THIS DETAIL DEPICTS RECOMMENDED INSTALLATION PRACTICES AND IS NOT INTENDED TO SUPERSEDE ANY NATIONAL, STATE OR LOCAL SPECIFICATIONS. PRINSCO BEARS NO RESPONSIBILITY FOR ANY ALTERATIONS, REVISION AND/OR DEVIATION FROM THIS STANDARD DETAIL. PRINSCO HAS NOT PERFORMED ANY ENGINEERING OR DESIGN SERVICE FOR THIS PROJECT. THE DESIGN ENGINEER SHALL REVIEW THESE DETAILS PRIOR TO CONSTRUCTION TO VERIFY SUITABILITY. © PRINSCO, INC.

1717 16TH ST. NE WILLMAR, MN 56201 www.prinsco.com

| HYDROSTOR HS75 - DATA SHEET |     |        |           |                 |
|-----------------------------|-----|--------|-----------|-----------------|
| DRAWN BY:                   | RMA | DATE:  | 15-Jan-24 | DRAWING NUMBER: |
| SCALE:                      | NTS | SHEET: | 1 OF 1    | D-7-309         |