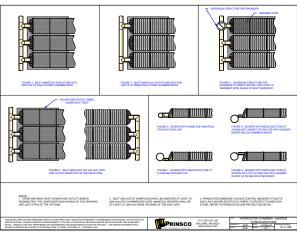

THIS DETAIL DEPICTS RECOMMENDED INSTALLATION PRACTICES AND IS NOT INTENDED TO SUPERSEDE ANY NATIONAL, STATE OR LOCAL SPECIFICATIONS. PRINSCO BEARS NO RESPONSIBILITY FOR ANY ALTERATIONS, REVISION AND/OR DEVIATION FROM THIS STANDARD DETAIL. PRINSCO HAS NOT PERFORMED ANY ENGINEERING OR DESIGN SERVICE FOR THIS PROJECT. THE DESIGN ENGINEER SHALL REVIEW THESE DETAILS PRIOR TO CONSTRUCTION TO VERIFY SUITABILITY. © PRINSCO, INC.

1717 16TH ST. NE WILLMAR, MN 56201 www.prinsco.com

| HYDROSTOR HS75 - DATA SHEET |     |        |           |                 |
|-----------------------------|-----|--------|-----------|-----------------|
| DRAWN BY:                   | RMA | DATE:  | 15-Jan-24 | DRAWING NUMBER: |
| SCALE:                      | NTS | SHEET: | 1 OF 1    | D-7-309         |