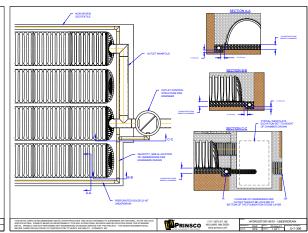

THIS DETAIL DEPICTS RECOMMENDED INSTALLATION PRACTICES AND IS NOT INTENDED TO SUPERSEDE ANY NATIONAL, STATE OR LOCAL SPECIFICATIONS. PRINSCO BEARS NO RESPONSIBILITY FOR ANY ALTERATIONS, REVISION AND/OR DEVIATION FROM THIS STANDARD DETAIL. PRINSCO HAS NOT PERFORMED ANY ENGINEERING OR DESIGN SERVICE FOR THIS PROJECT. THE DESIGN ENGINEER SHALL REVIEW THESE DETAILS PRIOR TO CONSTRUCTION TO VERIFY SUITABILITY. © PRINSCO, INC.

1717 16TH ST. NE WILLMAR, MN 56201 www.prinsco.com

| HYDROSTOR HS75 - DATA SHEET |     |        |           |                 |
|-----------------------------|-----|--------|-----------|-----------------|
| DRAWN BY:                   | RMA | DATE:  | 15-Jan-24 | DRAWING NUMBER: |
| SCALE:                      | NTS | SHEET: | 1 OF 1    | D-7-309         |